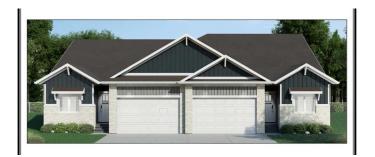

## \$529,900

2 Bedroom, 2.00 Bathroom, 1,223 sqft Residential on 0.00 Acres

Henner's Landing, Lacombe, Alberta

Brand new bungalow-style duplex by Ridgestone Homes! This well-designed home features an open-concept main floor with modern finishes, a spacious living and dining area, and a stylish kitchen complete with a butler's pantry for added prep space and storage. Cozy up by the fireplace in the inviting living room. The primary suite includes a 5-piece ensuite and walk-in closet, while the second bedroom also offers a walk-in closet. A 4-piece main bathroom, convenient mudroom off the oversized single attached garage, and main floor laundry add to the home's practical layout. Enjoy a covered front porch entry and a backyard deckâ€"perfect for relaxing or entertaining.

#### **Essential Information**

MLS® # A2238583 Price \$529,900

Bedrooms 2
Bathrooms 2.00
Full Baths 2

Square Footage 1,223 Acres 0.00 Year Built 2025

Type Residential

Sub-Type Semi Detached

Style Side by Side, Bungalow