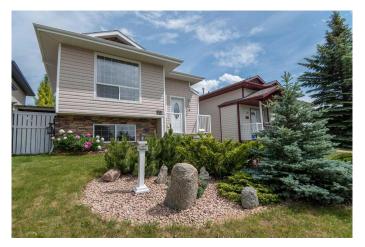

## \$435,000

4 Bedroom, 2.00 Bathroom, 1,573 sqft Residential on 0.10 Acres

Rosedale Meadows, Red Deer, Alberta

Welcome to this IMMACULATE 4-level split home offering 1,573 sq. ft. of above-grade living space. Boasting a spacious and functional layout, this residence features four bedrooms and two bathrooms, perfect for family living. The main floor showcases an open-concept design with a large kitchen, a bright living room, and a spacious dining areaâ€"ideal for entertaining guests.

The walk-out third level opens to a gorgeous backyard oasis, fully landscaped with meticulous detail. The outdoor space includes a charming gazebo, a beautiful fountain, and an array of trees and shrubs, creating a serene retreat. Backing onto green space with walking and biking paths, and facing a lovely playground and park, this home offers both privacy and connectivity to nature. The large 21x25 double garage is fully finished. Some of