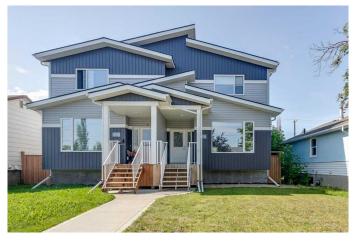

## \$384,999

3 Bedroom, 3.00 Bathroom, 1,551 sqft Residential on 0.07 Acres

Eastview, Red Deer, Alberta

This well-appointed 3-bedroom, 2 ½-bathroom, two-storey half duplex offers a spacious and functional living environment. The property features a generously-sized main floor that benefits from an abundance of natural light, and large rooms throughout, providing ample space for comfort and flexibility. The fenced yard offers privacy and a secure outdoor area, while the conveniently located laundry facilities add to the home's practicality. The basement is unfinished, allowing you to customize the space to suit your personal preferences. Located in the desirable Eastview neighborhood, this home is in close proximity to key amenities and services.