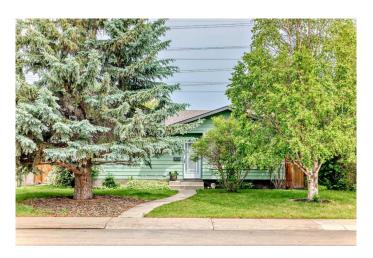

# \$399,900 - 100 Bettenson Street, Red Deer

MLS® #A2234435

### \$399,900

4 Bedroom, 3.00 Bathroom, 1,154 sqft Residential on 0.14 Acres

Bower, Red Deer, Alberta

WELCOME home to this Charming Bower Bungalow! This bungalow style is located in one of Red Deer's most established neighbourhoods. Featuring 4 bedrooms and 3 bathrooms, this home is nestled on a street, facing a lush green space and backing onto a vibrant community park with playing fields, a skating rink, walking/bike paths, and a nearby community hall. The main floor has been renovated with modern decor and boasts a nice open floor plan! The home sits on a fully landscaped lot complete with a spacious deckand storage shed. The oversized 25' x 23' detached garage is insulated, and located within a fully fenced yardâ€"perfect for privacy and outdoor enjoyment. Whether you're looking to settle into a desirable neighbourhood or add a strong revenue property to your portfolio, this is an excellent opportunity.

Built in 1978