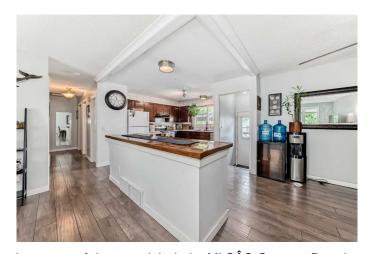

### \$399,900

4 Bedroom, 3.00 Bathroom, 1,154 sqft Residential on 0.14 Acres

Bower, Red Deer, Alberta

WELCOME home to this Charming Bower Bungalow! This bungalow style is located in one of Red Deer's most established neighbourhoods. Featuring 4 bedrooms and 3 bathrooms, this home is nestled on a street, facing a lush green space and backing onto a vibrant community park with playing fields, a skating rink, walking/bike paths, and a nearby community hall. The main floor has been renovated with modern decor and boasts a nice open floor plan! The home sits on a fully landscaped lot complete with a spacious deckand storage shed. The oversized 25' x 23' detached garage is insulated, and located within a fully fenced yardâ€"perfect for privacy and outdoor enjoyment. Whether you're looking to settle into a desirable neighbourhood or add a strong revenue property to your portfolio, this is an excellent opportunity.

#### Interior

Interior Features Kitchen Island, Laminate Counters, Open Floorplan, Storage, Vinyl

Windows

Appliances Dishwasher, Electric Stove, Range Hood, Refrigerator, Washer/Dryer

Heating Forced Air

Cooling None