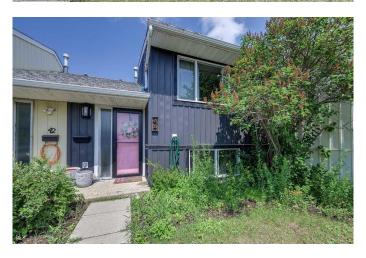

## \$329,900

3 Bedroom, 2.00 Bathroom, 693 sqft Residential on 0.05 Acres

West Park, Red Deer, Alberta

Check out this fully renovated town house with NO CONDO FEES. This 3 bedroom home has had new windows, blown in insulation, new deck with pergola on it, new appliances, new floors, all within the last 3 years, newer HWT and believes shingles are roughly 10 years old. ALSO IT HAS NEW SIDING AND NEW DOORS. This home is situated close to a few schools, including the Red Deer College, shopping, parks, playgrounds and a baseball field right across the street to name a few. Living on a crescent helps with the reduction of traffic. Call your agent today to book a showing.