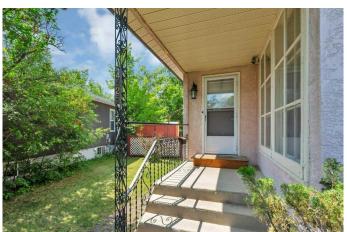

## \$399,900

4 Bedroom, 2.00 Bathroom, 1,800 sqft Residential on 0.12 Acres

Waskasoo, Red Deer, Alberta

CHARMING SPLIT LEVEL HOME NESTLED ON A CORNER LOT IN THE HEART OF WASKASOO! This home is an ideal choice for families, professionals, or anyone looking for a character home with style. The main level is bright and welcoming with an open-concept living area and large windows for lots of natural light. The U-shaped kitchen features stainless appliances, tile backsplash, partial butcher block counter and a double sink with large window looking to the side yard. The dining area seamlessly connects off the kitchen with a bay window for more natural light. Head to the upper level where you will find three bedrooms and a four piece bathroom. The third level offers a second entrance, bedroom with three piece ensuite and a large family room with garden doors out to the rear yard. The fourth level has the laundry area with a sink, utility room and space for additional storage needs. This home has been updated with quality materials built to last. A few vinyl windows, 200 amp electrical main service (ample power for any sized hot tub and electric car charger), shingles with rhino membrane and new plumbing. The exterior features a single detached garage to provide plenty of parking and storage, while the ample street parking ensure convenience for guests. The fenced in yard in surrounded by gorgeous mature trees and is an incredible space to kick back and relax in. Living in Waskasoo means enjoying a well-established neighborhood with incredible amenities. Just