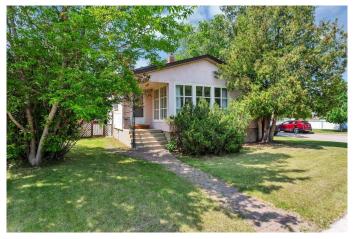

## \$399,900

4 Bedroom, 2.00 Bathroom, 1,800 sqft Residential on 0.12 Acres

Waskasoo, Red Deer, Alberta

CHARMING SPLIT LEVEL HOME NESTLED ON A CORNER LOT IN THE HEART OF WASKASOO! This home is an ideal choice for families, professionals, or anyone looking for a character home with style. The main level is bright and welcoming with an open-concept living area and large windows for lots of natural light. The U-shaped kitchen features stainless appliances, tile backsplash, partial butcher block counter and a double sink with large window looking to the side yard. The dining area seamlessly connects off the kitchen with a bay window for more natural light. Head to the upper level where you will find three bedrooms and a four piece bathroom. The third level offers a second entrance, bedroom with three piece ensuite and a large family room with garden doors out to the rear yard. The fourth level has the laundry area with a sink, utility room and space for additional storage needs. This home has been updated with quality materials built to last. A few vinyl windows, 200 amp electrical main service (ample power for any sized hot tub and electric car charger), shingles with rhino membrane and new plumbing. The exterior features a single detached garage to provide plenty of parking and storage, while the ample street parking ensure convenience for guests. The fenced in yard in surrounded by gorgeous mature trees and is an incredible space to kick back and relax in. Living in Waskasoo means enjoying a well-established neighborhood with incredible amenities. Just