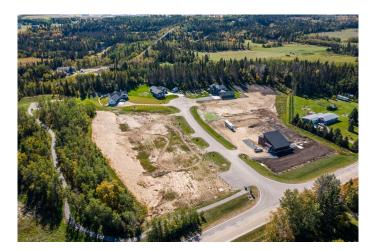

### \$180,000

0 Bedroom, 0.00 Bathroom, Land on 1.25 Acres

Burbank Heights, Rural Lacombe County, Alberta

Welcome to your dream location! Only 4 of these 1.25-acre lots remain, nested alongside the serene ambiance of the Red Deer and Blindman Rivers. Discover the perfect escape enveloped by nature just minutes from Red Deer and Blackfalds! Build your dream home in the perfect location, with the builder of your choice. Take this opportunity to pick everything out for your ideal home, from the floor plan to the finishes and fixtures. Explore the nature trails surrounding the subdivision, savor the fresh air and enjoy the open space all around. A playground is just a few steps away from your doorstep, the perfect spot for kids to run and play and enjoy getting back to nature. With such a small community, you can get to know your neighbours and feel comfortable and secure in your new home. Convenience is key, with a quick commute to Red Deer. Blackfalds, or Lacombe, giving you the benefit of life on an acreage without the long drive to town. Seller is offering financing – on approved credit.

# **Community Information**

| Address     | 148, 27111 597 Highway |
|-------------|------------------------|
| Subdivision | Burbank Heights        |
| City        | Rural Lacombe County   |
| County      | Lacombe County         |
| Province    | Alberta                |
| Postal Code | TOM 0J0                |