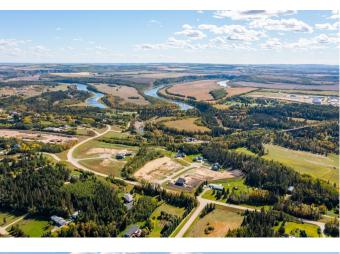

### \$180,000

0 Bedroom, 0.00 Bathroom, Land on 1.25 Acres

Burbank Heights, Rural Lacombe County, Alberta

Welcome to your dream location! Only 4 of these 1.25-acre lots remain, nested alongside the serene ambiance of the Red Deer and Blindman Rivers. Discover the perfect escape enveloped by nature just minutes from Red Deer and Blackfalds! Build your dream home in the perfect location, with the builder of your choice. Take this opportunity to pick everything out for your ideal home, from the floor plan to the finishes and fixtures. Explore the nature trails surrounding the subdivision, savor the fresh air and enjoy the open space all around. A playground is just a few steps away from your doorstep, the perfect spot for kids to run and play and enjoy getting back to nature. With such a small community, you can get to know your neighbours and feel comfortable and secure in your new home. Convenience is key, with a quick commute to Red Deer. Blackfalds, or Lacombe, giving you the benefit of life on an acreage without the long drive to town. Seller is offering financing – on approved credit.

# **Community Information**

| Address     | 148, 27111 597 Highway |
|-------------|------------------------|
| Subdivision | Burbank Heights        |
| City        | Rural Lacombe County   |
| County      | Lacombe County         |
| Province    | Alberta                |
| Postal Code | TOM 0J0                |