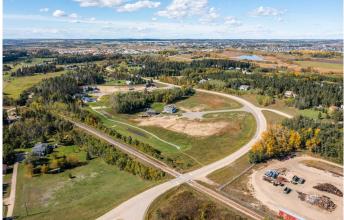

### \$180,000

0 Bedroom, 0.00 Bathroom, Land on 1.25 Acres

Burbank Heights, Rural Lacombe County, Alberta

Welcome to your dream location! Only 4 of these 1.25-acre lots remain, nested alongside the serene ambiance of the Red Deer and Blindman Rivers. Discover the perfect escape enveloped by nature just minutes from Red Deer and Blackfalds! Build your dream home in the perfect location, with the builder of your choice. Take this opportunity to pick everything out for your ideal home, from the floor plan to the finishes and fixtures. Explore the nature trails surrounding the subdivision, savor the fresh air and enjoy the open space all around. A playground is just a few steps away from your doorstep, the perfect spot for kids to run and play and enjoy getting back to nature. With such a small community, you can get to know your neighbours and feel comfortable and secure in your new home. Convenience is key, with a quick commute to Red Deer. Blackfalds, or Lacombe, giving you the benefit of life on an acreage without the long drive to town. Seller is offering financing – on approved credit.

# **Community Information**

| Address     | 148, 27111 597 Highway |
|-------------|------------------------|
| Subdivision | Burbank Heights        |
| City        | Rural Lacombe County   |
| County      | Lacombe County         |
| Province    | Alberta                |
| Postal Code | TOM 0J0                |