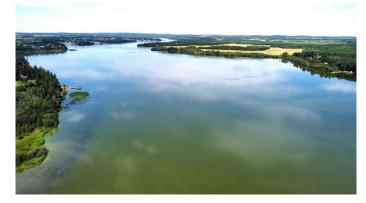

# \$1,275,000 - On Pine Lake Road South, Rural Red Deer County

MLS® #A2229256

\$1,275,000

0 Bedroom, 0.00 Bathroom, Land on 42.91 Acres

NONE, Rural Red Deer County, Alberta

Welcome to a truly rare offering: 43± acres of breathtaking lakefront property on the serene shores of Pine Lake, boasting over 1,900 feet of shoreline. This exceptional property offers a blend of mature trees, open pastures, and level land, creating the perfect canvas for your lakefront dream. A private, tree-lined road winds through an enchanting forest, opening into a quiet horseshoe bay with walkout building options and some of the most spectacular panoramic views on the lake. The level lakefront and ideal water depth in the bay make this a premier location safely tucked away and protectedâ€"perfect for boating, swimming, and relaxing lakeside. Pine Lake is one of Alberta's most desirable recreational destinations, centrally located between Calgary and Edmonton, and just 30 minutes from Red Deer and Costco. Enjoy endless outdoor fun with boating, fishing, and water sports, plus an 18-hole championship golf course and clubhouse only 5 minutes away by carâ€"or 10 minutes by boat! Zoned AG, this property offers flexibility for two residencesâ€"ideal for a private estate, family retreat, group investment, or wellness getaway. Don't miss this unmatched opportunity to own a truly magical piece of lakefront paradise. The possibilities are endlessâ€"and the lifestyle extraordinary.

## **Amenities**

Waterfront Lake Front