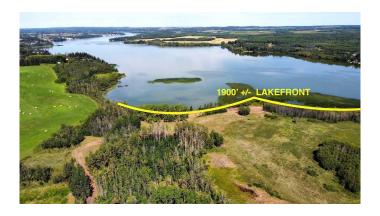

# \$1,275,000 - On Pine Lake Road South, Rural Red Deer County

MLS® #A2229256

\$1,275,000

0 Bedroom, 0.00 Bathroom, Land on 42.91 Acres

NONE, Rural Red Deer County, Alberta

Welcome to a truly rare offering: 43± acres of breathtaking lakefront property on the serene shores of Pine Lake, boasting over 1,900 feet of shoreline. This exceptional property offers a blend of mature trees, open pastures, and level land, creating the perfect canvas for your lakefront dream. A private, tree-lined road winds through an enchanting forest, opening into a quiet horseshoe bay with walkout building options and some of the most spectacular panoramic views on the lake. The level lakefront and ideal water depth in the bay make this a premier location safely tucked away and protectedâ€"perfect for boating, swimming, and relaxing lakeside. Pine Lake is one of Alberta's most desirable recreational destinations, centrally located between Calgary and Edmonton, and just 30 minutes from Red Deer and Costco. Enjoy endless outdoor fun with boating, fishing, and water sports, plus an 18-hole championship golf course and clubhouse only 5 minutes away by carâ€"or 10 minutes by boat! Zoned AG, this property offers flexibility for two residencesâ€"ideal for a private estate, family retreat, group investment, or wellness getaway. Don't miss this unmatched opportunity to own a truly magical piece of lakefront paradise. The possibilities are endlessâ€"and the lifestyle extraordinary.

## **Amenities**

Waterfront Lake Front