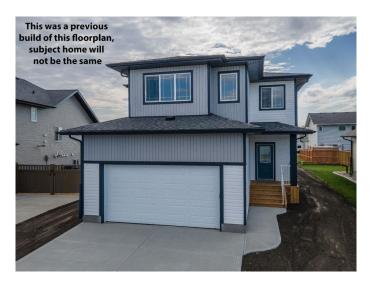

# \$609,900 - 57 Bardwell Way, Sylvan Lake

MLS® #A2226363

# \$609,900

3 Bedroom, 3.00 Bathroom, 2,135 sqft Residential on 0.12 Acres

Beacon Hill, Sylvan Lake, Alberta

Situated in sought after Beacon Hill and built by Laebon Homes, this brand new 2 Storey could be your family's next home in Sylvan Lake! This best selling Lyndon floor plan offers a wide open living space with 9' main floor ceilings, large bedrooms, 2nd floor laundry, and a large upper floor bonus room. A large entry way flows into the spacious living space, and the kitchen features raised cabinetry accented with quartz counter tops, stainless steel appliances, a large island with eating bar, and a convenient walk-in pantry. The second floor offers a large primary suite with a spa-like 5 pce ensuite with a free standing soaker tub, dual sinks, 5' shower, a private water closet, and a spacious walk in closet. The second and third bedrooms are generously sized, and you'll love ending your day in the huge bonus room which makes the perfect space for family movie nights or a relaxing space to wind down. The attached garage is insulated, drywalled, and taped. If you need more space, the builder can complete the basement development for you, and allowances can also be provided for blinds, and a washer and dryer to make this a completely move in ready package. Poured concrete front driveway, front sod, and rear topsoil are included in the price and will be completed as weather permits. 1 year builder warranty and 10 year Alberta New Home Warranty are included. Taxes have yet to be assessed. This home has an estimated completion date of August 2025. Photos and renderings are examples from a similar home

built previously and do not necessarily reflect finished and colours used in this home.