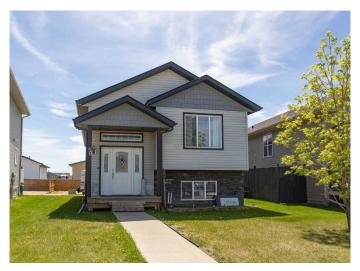

# \$389,900 - 56 Mackenzie Crescent, Lacombe

MLS® #A2226120

## \$389,900

5 Bedroom, 2.00 Bathroom, 1,179 sqft Residential on 0.09 Acres

MacKenzie Ranch, Lacombe, Alberta

Fully developed bi-level with 5 bedrooms. The large foyer welcomes you into this move-in ready home. The main floor has hardwood flooring and vaulted ceiling that ads character to the home. The kitchen offer lots of counter space and raised bar seating. There is access to the back yard deck from the dining room that offers lots of light from the south facing window. There is a good sized master bedroom, four piece bath, and two additional bedrooms that complete the main floor. Downstairs features a family room two more large bedrooms, a second bath, and spacious laundry/utility room. A bonus feature is that the basement is roughed in for in-floor heat & a newer hot water tank. The back yard offers additional parking with enough space for RV storage.

## **Community Information**

Address 56 Mackenzie Crescent

Subdivision MacKenzie Ranch

City Lacombe
County Lacombe
Province Alberta
Postal Code T4S 1X6