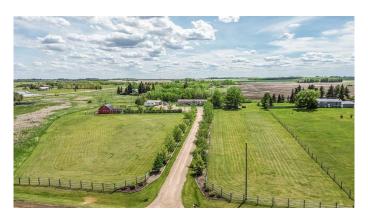

## \$439,000

3 Bedroom, 2.00 Bathroom, 1,495 sqft Residential on 6.24 Acres

Anderson, Rural Stettler No. 6, County of, Alberta

This is a great opportunity to own your own acreage, just a minute from Stettler. Located on the south side of town in the Anderson subdivision, this 6.8 acre property has all the necessities that an acreage should have with the convenience of being in town. The exceptionally well-maintained and immaculately clean home is bright from one end to the other. Done in modern tones, the interior of this home will suit any family. The main entrance is spacious, allowing the whole family to get ready and out the door at the same time. There is a pantry on the way to the kitchen, which has wood toned cabinets, a peninsula, and white appliances. The dining area is next to the kitchen and is open to the living room. This has a nice window facing the yard, vaulted ceilings, and plenty of space for oversized furniture. The primary bedroom has a walk in closet and a spotless, full-sized ensuite with tub/shower. This home is great as it has a large laundry room with extra space for an extra fridge and freezer. There are two more spacious bedrooms with large closets. The lovely main bathroom is also a 4 piece and the second entrance has an additional closet. Outside the main entrance, there is a deck which is a great spot for your barbecue. The yard is also incredibly well manicured, with several parking spots out front. The yard has a workshop with covered storage, a

3-story playhouse, and a 37' x 25' barn. The patio area has a combination of cement and flagstone and is sheltered with a hedge. Next to this is a log structure to enhance your outdoor experience. The property also has pasture, a couple garden spots, mature trees throughout the yard, and plenty of grass left for kids to play. A great property in an amazing location!