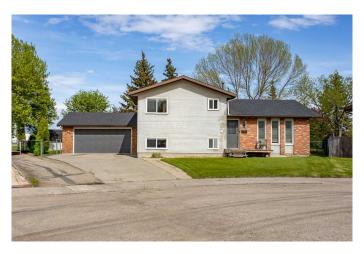

# \$409,000 - 62 Heritage Drive, Lacombe

MLS® #A2224596

# \$409,000

4 Bedroom, 3.00 Bathroom, 1,208 sqft Residential on 0.21 Acres

Heritage Park, Lacombe, Alberta

Welcome to a great family home with a pleasing floorplan situated on an oversized pie shaped lot! From the moment you drive up you will appreciate the quiet neighborhood and its central location to the school systems, shopping, walking trails and restaurants! Open the front door and you won't be disappointed! The living room is very spacious with with lovely vinyl plank flooring, three large windows allowing natural light to shine in! The kitchen has an abundance of cabinetry and countertops space, an island and is an open concept to the dining area. Garden doors lead you to your oversized deck and pie shaped lot which is fully fenced with ow maintenance yard. Upper level is home to the three bedrooms including the primary bedroom with walk in closet and a two piece ensuite! Second and third bedrooms plus a four piece bathroom complete this level. Lower level has fourth bedroom, four piece bathroom, laundry room and family room great place to host family and friends for the playoffs! Basement has another family room/den which is great for the home gym, gaming room or play area for the kids! This four level split home has had some nice upgrades in recent years including windows, flooring and paint! The double attached garage (no entry from the house) measures 21'5" x 22'10" and there is lots of parking in the driveway. The east facing back yard is low maintenance and has lots of room for shed, a play centre and room to play lawn games!

#### Built in 1982