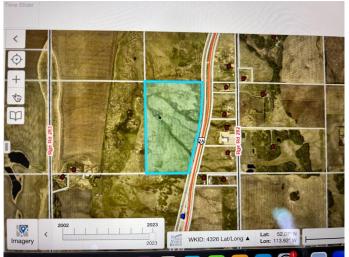

#### \$465,000

0 Bedroom, 0.00 Bathroom, Land on 88.35 Acres

NONE, Rural Red Deer County, Alberta

LOOKING FOR AFFORDABLE HORSE / LIVESTOCK PASTURE CLOSE TO TOWN? This expansive 88.35+/-acre parcel, zoned for agriculture, offers a unique opportunity for farmers, investors, or developers. With its prime location just 5 minutes from Innisfail and 15 minutes from Gasoline Alley, this property combines the best of rural serenity and urban convenience.

- \*\*Property Highlights:\*\*
- \*\*Excellent Accessibility:\*\* Direct access from Highway 2A ensures easy transportation and logistics.
- \*\*Vast Agricultural Potential:\*\* Ideal for farming, ranching, or establishing a rural retreat.
- \*\*Convenient Location:\*\* Close proximity to Innisfail's amenities and services, with swift access to Gasoline Alley.
- \*\*Future Growth Potential:\*\* Located in a rapidly developing region, offering significant future appreciation prospects.