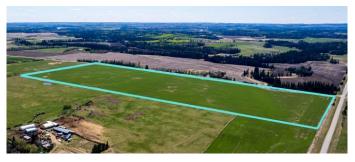

### \$648,000

0 Bedroom, 0.00 Bathroom, Land on 74.44 Acres

NONE, Rural Red Deer County, Alberta

This 74.44-acre parcel offers highly productive cultivated farmland in the heart of Red Deer County, with stunning Rocky Mountain views on the horizon. Whether you're expanding your existing agricultural operation or seeking a strategic investment in Alberta farmland, this property delivers outstanding value and flexibility.

#### Land Highlights:

74.44 acres of high-quality cultivated cropland Flat, open fields ideal for a variety of crops Easy access via well-maintained gravel road Fully perimeter-fenced Located in a strong agricultural region with a history of consistent yields

Excellent drainage, natural shelterbelts, and panoramic views make this an incredibly valuable parcel.