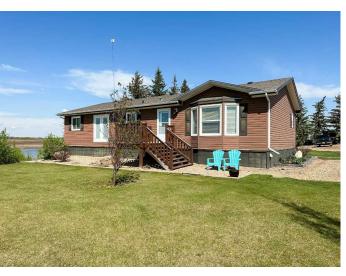

# \$625,000

4 Bedroom, 2.00 Bathroom, 1,819 sqft Residential on 8.77 Acres

NONE, Rural Stettler No. 6, County of, Alberta

Peaceful, private, perfectly serene 8.77 acres is only 15 minutes from Stettler. Well cared for 2012 modular boasting 4 bedrooms two family rooms, and 2, 4 piece baths. The kitchen is big and bright with plenty of cupboards, and large island for additional work space.. Dining area is spacious as well. The manicured, beautifully landscaped yard with plenty of trees, and planted gardens. Large 28x32 shop is a bonus for garage/storage/work area. Pride of ownership is shown in every corner of the property.

Built in 2012