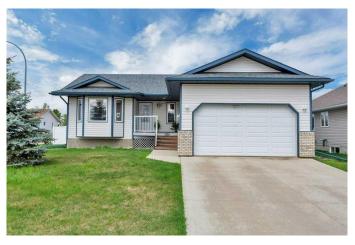

# \$475,000 - 5338 45 Avenue, Rimbey

MLS® #A2221024

### \$475,000

4 Bedroom, 3.00 Bathroom, 1,360 sqft Residential on 0.19 Acres

NONE, Rimbey, Alberta

Welcome to this beautifully maintained bungalow nestled in the friendly and vibrant community of Rimbey, Albertaâ€"a small town known for its welcoming spirit, charming downtown, and peaceful, rural lifestyle. Whether you're looking for a slower pace or a great place to raise a family, Rimbey offers the perfect balance of small-town warmth and modern convenience, with schools, parks, and everyday amenities close by. Step inside to discover an inviting open-concept layout that effortlessly connects the main floor living, dining, and kitchen areas. Large windows fill the space with natural light, highlighting the laminate flooring that runs seamlessly through the living room and hall. The oak kitchen features pristine white and stainless steel appliances, an abundance of counter space, and a layout that makes cooking a joy. A spacious dining area offers plenty of room for hosting family dinners or casual brunches with friends. The primary bedroom is a private retreat, complete with a luxurious ensuite bath featuring dual vanities, a corner shower, and a soothing corner soaking tub. A well-appointed second bedroom offers direct access to a full bathroom, making it perfect for children. The expansive basement is finished with a large recreation area, two additional bedrooms, and another full bathroom, giving you all the space you need for hobbies, older children, visiting family, or additional storage. Outside, enjoy Alberta's sunny seasons on the large back

#### Built in 2006

#### **Essential Information**

MLS® # A2221024 Price \$475,000

Bedrooms 4
Bathrooms 3.00

Full Baths 3

Square Footage 1,360 Acres 0.19 Year Built 2006

Type Residential
Sub-Type Detached
Style Bungalow
Status Active