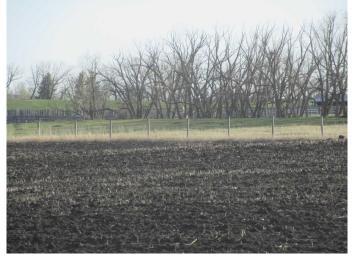

#### \$1,049,000

0 Bedroom, 0.00 Bathroom, Agri-Business on 138.04 Acres

NONE, Rural Red Deer County, Alberta

Gently rolling, black soil zone farmland, fully cultivated and fenced with approximately 40 acres ready for seeding and all of the balance seeded to grass. 1 mile from Glennifer Lake Reservoir, and 3 miles from Spruceview.