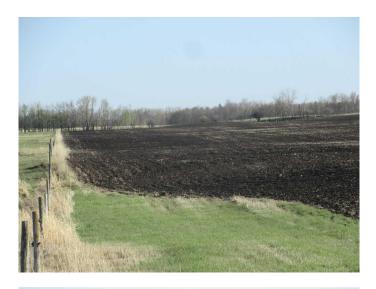

#### \$1,049,000

0 Bedroom, 0.00 Bathroom, Agri-Business on 138.04 Acres

NONE, Rural Red Deer County, Alberta

Gently rolling, black soil zone farmland, fully cultivated and fenced with approximately 40 acres ready for seeding and all of the balance seeded to grass. 1 mile from Glennifer Lake Reservoir, and 3 miles from Spruceview.