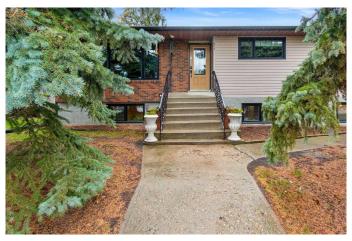

## \$669,000

5 Bedroom, 4.00 Bathroom, 1,500 sqft Residential on 0.29 Acres

NONE, Carstairs, Alberta

5 BEDROOM, 1500 sq ft BUNGALOW on a big, mature, desirable lot with a 4 CAR DETACHED GARAGE is on sale now for the first time by the original owners. This home is move-in ready, but is also well worth adding your personal touches with renovations and updates to make it your dream place to enjoy that extra large lot and amazing garage. The front entry welcomes you into the living room which has dark built in shelving and a wood fireplace as well as hardwood floors. Go on into the kitchen/dining area which is the center of this big bungalow. The patio doors let you go onto a new deck with railings where you can enjoy that big open west facing yard. There is a built in cabinet in the dining room for your extra storage. The kitchen is large with many cabinets, a window over the sink and newer appliances. There are 3 generously sized bedrooms on this main level as well as a 4 piece main bathroom with new flooring. The primary bedroom has a 3 piece ensuite with shower. The window air conditioner will stay. Part way down the stairs is a door to outside as well as the smart design feature of a 2 piece bathroom. Downstairs is a really large family room with big windows that is carpeted and has a big stone wood burning fireplace. There is an area of the family room that is plumbed and wired for a kitchen that you might wish to add. The laundry room is next to the utility room and there is another 3 piece bathroom here. The heating which was replaced in 2023, is an efficient heat

### **Essential Information**

MLS® # A2219970 Price \$669,000

Bedrooms 5

Bathrooms 4.00

Full Baths 3
Half Baths 1

Square Footage 1,500

Acres 0.29

Year Built 1979

Type Residential

Sub-Type Detached Style Bungalow

Status Active