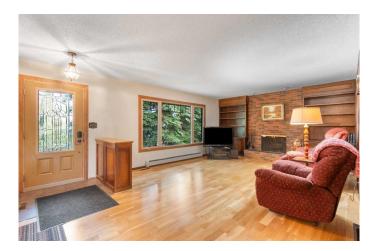

## \$669,000

5 Bedroom, 4.00 Bathroom, 1,500 sqft Residential on 0.29 Acres

NONE, Carstairs, Alberta

5 BEDROOM, 1500 sq ft BUNGALOW on a big, mature, desirable lot with a 4 CAR DETACHED GARAGE is on sale now for the first time by the original owners. This home is move-in ready, but is also well worth adding your personal touches with renovations and updates to make it your dream place to enjoy that extra large lot and amazing garage. The front entry welcomes you into the living room which has dark built in shelving and a wood fireplace as well as hardwood floors. Go on into the kitchen/dining area which is the center of this big bungalow. The patio doors let you go onto a new deck with railings where you can enjoy that big open west facing yard. There is a built in cabinet in the dining room for your extra storage. The kitchen is large with many cabinets, a window over the sink and newer appliances. There are 3 generously sized bedrooms on this main level as well as a 4 piece main bathroom with new flooring. The primary bedroom has a 3 piece ensuite with shower. The window air conditioner will stay. Part way down the stairs is a door to outside as well as the smart design feature of a 2 piece bathroom. Downstairs is a really large family room with big windows that is carpeted and has a big stone wood burning fireplace. There is an area of the family room that is plumbed and wired for a kitchen that you might wish to add. The laundry room is next to the utility room and there is another 3 piece bathroom here. The heating which was replaced in 2023, is an efficient heat

# of Fireplaces 2

Fireplaces Wood Burning, Gas Log

Has Basement Yes

Basement Finished, Full