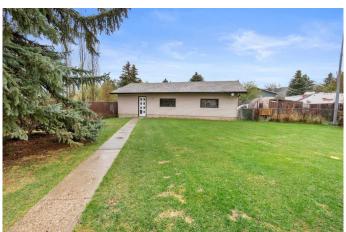

## \$669,000

5 Bedroom, 4.00 Bathroom, 1,500 sqft Residential on 0.29 Acres

NONE, Carstairs, Alberta

5 BEDROOM, 1500 sq ft BUNGALOW on a big, mature, desirable lot with a 4 CAR DETACHED GARAGE is on sale now for the first time by the original owners. This home is move-in ready, but is also well worth adding your personal touches with renovations and updates to make it your dream place to enjoy that extra large lot and amazing garage. The front entry welcomes you into the living room which has dark built in shelving and a wood fireplace as well as hardwood floors. Go on into the kitchen/dining area which is the center of this big bungalow. The patio doors let you go onto a new deck with railings where you can enjoy that big open west facing yard. There is a built in cabinet in the dining room for your extra storage. The kitchen is large with many cabinets, a window over the sink and newer appliances. There are 3 generously sized bedrooms on this main level as well as a 4 piece main bathroom with new flooring. The primary bedroom has a 3 piece ensuite with shower. The window air conditioner will stay. Part way down the stairs is a door to outside as well as the smart design feature of a 2 piece bathroom. Downstairs is a really large family room with big windows that is carpeted and has a big stone wood burning fireplace. There is an area of the family room that is plumbed and wired for a kitchen that you might wish to add. The laundry room is next to the utility room and there is another 3 piece bathroom here. The heating which was replaced in 2023, is an efficient heat

exchanger that also supplies the hot water to the house. There is baseboard hot water heating as well. There is a large 4th bedroom down the hall with a big window as well as a smaller bedroom to finish this basement level. The yard has a new deck as well as a concrete area for a patio where you will enjoy the mature trees and this big yard. The yard is fully fenced. The 4 car garage is a 'must see'. It has it all. Heat, 220 electric, 2 garage doors and so, so much space. There is more parking behind the garage and lots of room for your RV. There are sheds beside the garage. There is plenty of room for a garden if you wish. This solid well built home has many extras that you might not see, such as extra electrical work, a heat exchanger as well as hot water heating, newer windows, etc. The forced air vents have been lowered in the basement to make it cozy when needed. This great home is very well built and has been maintained.

#### **Exterior**

Exterior Features Private Yard

Lot Description Back Lane, Back Yard, Landscaped, Private, Rectangular Lot, Street

Lighting

Roof Asphalt Shingle

Construction Concrete, Vinyl Siding, Wood Frame