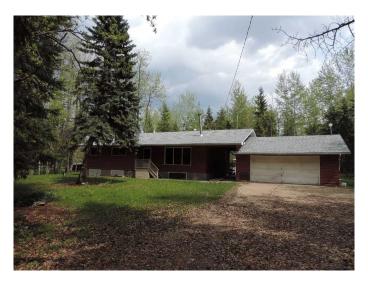

## \$449,000

3 Bedroom, 3.00 Bathroom, 1,200 sqft Residential on 0.34 Acres

NONE, Parkland Beach, Alberta

Looking for lake property, in a close locations to commerce, schooks, entertainment, churche and community closeness, this is the place. This house is over 1200 square feet with a double attached garage and a breezeway. There are three bedrooms on the main floor and three bathrooms,, two up and one down. There is a deck out back and on this oversizes acreage you will be well protected with a good assortment of trees and shrubs. This place needs love and family too bring it back to like and call it home!

#### **Essential Information**

MLS® # A2219648 Price \$449,000

Bedrooms 3
Bathrooms 3.00

Full Baths 3

Square Footage 1,200 Acres 0.34 Year Built 2007

Type Residential Sub-Type Detached

Style Acreage with Residence, Bungalow