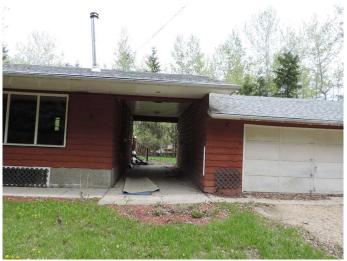

## \$449,000

3 Bedroom, 3.00 Bathroom, 1,200 sqft Residential on 0.34 Acres

NONE, Parkland Beach, Alberta

Looking for lake property, in a close locations to commerce, schooks, entertainment, churche and community closeness, this is the place. This house is over 1200 square feet with a double attached garage and a breezeway. There are three bedrooms on the main floor and three bathrooms,, two up and one down. There is a deck out back and on this oversizes acreage you will be well protected with a good assortment of trees and shrubs. This place needs love and family too bring it back to like and call it home!

#### **Amenities**

Parking Double Garage Attached

# of Garages 2