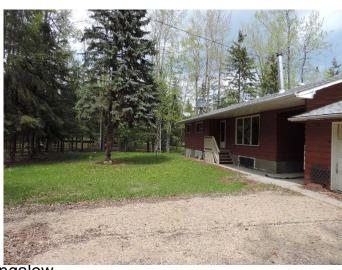

## \$449,000

3 Bedroom, 3.00 Bathroom, 1,200 sqft Residential on 0.34 Acres

NONE, Parkland Beach, Alberta

Looking for lake property, in a close locations to commerce, schooks, entertainment, churche and community closeness, this is the place. This house is over 1200 square feet with a double attached garage and a breezeway. There are three bedrooms on the main floor and three bathrooms,, two up and one down. There is a deck out back and on this oversizes acreage you will be well protected with a good assortment of trees and shrubs. This place needs love and family too bring it back to like and call it home!

#### **Exterior**

Exterior Features Private Yard, Storage

Lot Description Front Yard, Fruit Trees/Shrub(s), Lake, Low Maintenance Landscape,

Many Trees, Paved, Rectangular Lot, See Remarks, Treed

Roof Asphalt Shingle