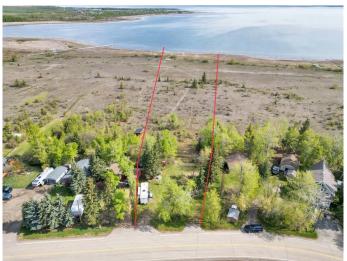

### \$399,000

0 Bedroom, 0.00 Bathroom, Land on 2.41 Acres

Brownlows Landing, Rural Lacombe County, Alberta

Discover your ultimate lakefront lifestyle with this incredibly rare 2.4 acre parcel in coveted Brownlow's Landing community on Gull Lake. Â This double-sized lot is the largest lot in the subdivision! Located on a quiet, dead-end road with only local traffic, along with a tranquil shoreline, this lot offers stunning, unobstructed views of scenic Gull Lake. A This undiscovered Central Alberta holiday destination features sandy, southern beaches and abundant recreational opportunities conveniently located between Edmonton and Calgary and is a prime location for a year-round residence or vacation retreat. The property is conveniently equipped with an existing potable well, power on-site, and a conventional septic tank. Natural gas and fibre optics are accessible at the property line. There are two sheds, the larger has a new roof, power, built-in metal shelving, a work bench, tools and plenty of room for your quad, ride-on lawnmower or snowmobile. Â The oversize deck is perfect for BBQ's and the charming rock staircase from the 1920's leads to the lower portion of the property where the wild strawberries will lead you to your new beachfront property for some swimming and relaxation. Natural beauty surrounds you with mature saskatoon and raspberry bushes, and panoramic lake vistas from your future front door. The perfect place

#### **Exterior**

Exterior Features Storage, RV Hookup

Lot Description Lake, Views, Waterfront, Fruit Trees/Shrub(s), Orchard(s)