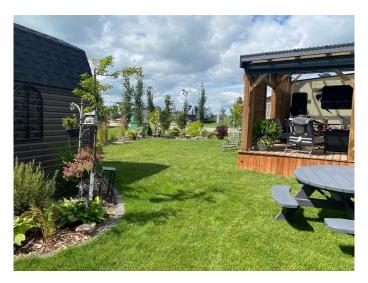

# \$185,000 - #91, 41019 Range Road 11, Rural Lacombe County

MLS® #A2218599

\$185,000

0 Bedroom, 0.00 Bathroom, Land on 0.11 Acres

Sandy Point, Rural Lacombe County, Alberta

Turnkey Corner Lot with Fifth Wheel, Huge Deck & Solarium at Sandy Point RV Resort! Live the lake life in comfort and style with this beautifully landscaped corner lot in the prestigious Sandy Point RV Resort on Gull Lake! This fully serviced, potential year-round living property includes a high-end fifth wheel, stunning outdoor living features, and everything you need for immediate enjoyment. Prime corner lot with extra space and privacy. Beautiful landscaping with stone accents and mature greenery. Includes a 2017 Keystone Sprinter 357 LFT model fifth wheel RV, well maintained and move-in ready. This roomy fifth wheel includes 2 bedrooms, 4 slides, a loft for the kids and air conditioning. Massive 40' x 20' deck perfect for entertaining or relaxing and 150 sq ft solariumâ€"ideal for all-season enjoyment or extra storage. Handy storage shed for all your lake gear and tools. Full 50-amp hookups with water and sewer. Steps from Gull Lake's beach, marina, boat launch, and nature trails. Located in a secure, gated, year-round resort community. Future amenities include an indoor rec center and 12-hole golf course. This property offers a rare combination of comfort, functionality, and lifestyle in one of Alberta's most sought-after resort communities. Resort includes: Community gazebo with fire pit, changing rooms, showers and bathrooms, driving range, playground. Marina is available

#### **Amenities**

Amenities Beach Access, Park, Picnic Area, Boating, Community Gardens,

Gazebo, Colf Course, Playground, RV/Boat Storage