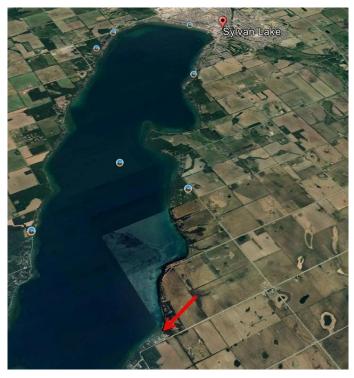

#### \$1,950,000

0 Bedroom, 0.00 Bathroom, Land on 7.31 Acres

Westside Country Estates, Rural Lacombe County, Alberta

An exceptional opportunity to acquire 7.31 acres of prime lakefront land with over 900 feet of direct shoreline on the west side of Sylvan Lake. Perfectly situated just minutes from the town of Sylvan Lake and immediately adjacent to the beautiful residential community of Westside Country Estates, this property offers the rare combination of natural beauty, recreational value, and long-term development potential. Currently zoned Agricultural â€~A', the land permits a single residential dwelling and is located within both the Sylvan Lake Area Structure Plan and the Sylvan Lake Intermunicipal Development Plan, providing a framework for future multi-lot subdivision and residential development, subject to rezoning and County approval. This is a truly unique opportunity to build a legacy waterfront estate or position for phased residential development in one of Central Alberta's most sought-after lake communities.

## **Community Information**

| Address     | On Range Road 24         |
|-------------|--------------------------|
| Subdivision | Westside Country Estates |
| City        | Rural Lacombe County     |
| County      | Lacombe County           |
| Province    | Alberta                  |
| Postal Code | T4S 1S2                  |