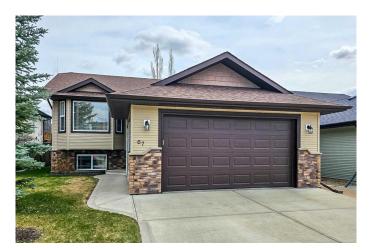

# **\$495,000 - 67 Vincent Close, Red Deer**

MLS® #A2217588

### \$495,000

4 Bedroom, 3.00 Bathroom, 1,074 sqft Residential on 0.12 Acres

Vanier Woods, Red Deer, Alberta

Perfect for the family! This fully finished bilevel home in Vanier has lots of room for everyone! It offers 4 bedroom (2 on each level), and 3 bathrooms, an open concept main living area, user friendly kitchen with lots of cupboards, counter space and pantry,. The primary bedroom is large and offers a 3 pc en-suite. The lower level offers a huge family room, separate entry to the back yard, and in-floor heat. Off the kitchen is a nice deck AND patio, which overlook the fully fenced and landscaped east facing back yard. This home also offers a double attached garage, and is within walking distance to shopping and schools.

#### **Exterior**

Exterior Features None

Lot Description Back Lane, Back Yard, Cul-De-Sac, Landscaped, Rectangular Lot

Roof Asphalt Shingle

Construction Wood Frame

Foundation Poured Concrete