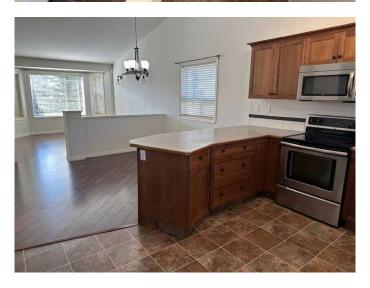

### \$495,000

4 Bedroom, 3.00 Bathroom, 1,074 sqft Residential on 0.12 Acres

Vanier Woods, Red Deer, Alberta

Perfect for the family! This fully finished bilevel home in Vanier has lots of room for everyone! It offers 4 bedroom (2 on each level), and 3 bathrooms, an open concept main living area, user friendly kitchen with lots of cupboards, counter space and pantry,. The primary bedroom is large and offers a 3 pc en-suite. The lower level offers a huge family room, separate entry to the back yard, and in-floor heat. Off the kitchen is a nice deck AND patio, which overlook the fully fenced and landscaped east facing back yard. This home also offers a double attached garage, and is within walking distance to shopping and schools.

#### Interior

Interior Features Ceiling Fan(s), Central Vacuum, Closet Organizers, No Animal Home,

No Smoking Home, Open Floorplan, Pantry, Storage, Vaulted Ceiling(s),

Vinyl Windows

Appliances Dishwasher, Dryer, Electric Stove, Microwave Hood Fan, Refrigerator,