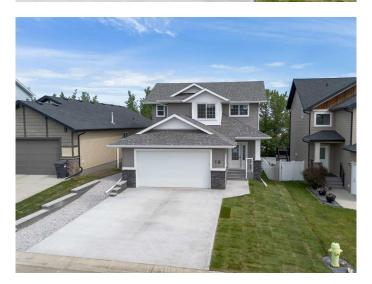

# \$599,900 - 19 Cole Way, Sylvan Lake

MLS® #A2217293

## \$599,900

3 Bedroom, 3.00 Bathroom, 1,517 sqft Residential on 0.12 Acres

Crestview, Sylvan Lake, Alberta

Brand New Build in Crestview â€" Sylvan Lake 3 Bed | 2 Bath | 1,517 Sq Ft | Walk-Out Basement | Heated Double Garage Step into modern comfort with this beautifully crafted brand-new 2-storey home located in the sought-after Crestview community of Sylvan Lake. With 1,517 sq ft of thoughtfully designed living space, this home blends stylish features with everyday functionality.

The walk-out basement has painted floors with drywalled exterior walls and electrical outlets already installedâ€"ready for your finishing

touches. The walk out out to your ground-level backyard and enjoy warm summer evenings. Additional features include a heated 20 x 23 double garage, and front and rear yard landscaping, poured concrete driveway, retaining wall and sidewalks all to be completed before possession.