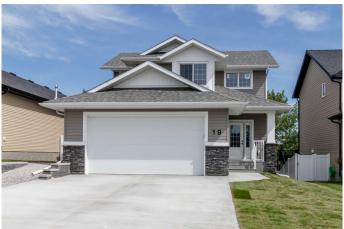

# \$599,900 - 19 Cole Way, Sylvan Lake

MLS® #A2217293

## \$599,900

3 Bedroom, 3.00 Bathroom, 1,517 sqft Residential on 0.12 Acres

Crestview, Sylvan Lake, Alberta

Brand New Build in Crestview â€" Sylvan Lake 3 Bed | 2 Bath | 1,517 Sq Ft | Walk-Out Basement | Heated Double Garage Step into modern comfort with this beautifully crafted brand-new 2-storey home located in the sought-after Crestview community of Sylvan Lake. With 1,517 sq ft of thoughtfully designed living space, this home blends stylish features with everyday functionality.