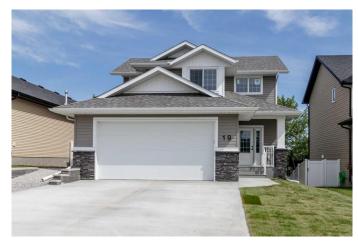

# \$599,900 - 19 Cole Way, Sylvan Lake

MLS® #A2217293

## \$599,900

3 Bedroom, 3.00 Bathroom, 1,517 sqft Residential on 0.12 Acres

Crestview, Sylvan Lake, Alberta

Brand New Build in Crestview â€" Sylvan Lake 3 Bed | 2 Bath | 1,517 Sq Ft | Walk-Out Basement | Heated Double Garage Step into modern comfort with this beautifully crafted brand-new 2-storey home located in the sought-after Crestview community of Sylvan Lake. With 1,517 sq ft of thoughtfully designed living space, this home blends stylish features with everyday functionality.

The main floor welcomes you with a spacious front entry and 9-foot ceilings, enhancing the open-concept feel throughout. The chef-inspired kitchen features quartz countertops, soft-close cabinetry, and a subway tile backsplash. Stainless steel appliances include a new fridge, dishwasher, and a range with a microwave hood fan. Durable vinyl plank flooring flows throughout the main level, perfect for busy households. Off the kitchen, step onto a 12' x 18' deck, ideal for entertaining and complete with a gas BBQ hookup. The rear entry includes a convenient laundry area, built-in bench, and coat hooksâ€"keeping your home neat and organized.