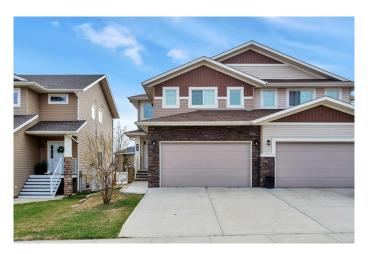

# \$429,900 - 73 Ebony Street, Lacombe

MLS® #A2216791

# \$429,900

3 Bedroom, 3.00 Bathroom, 1,506 sqft Residential on 0.08 Acres

Elizabeth Park, Lacombe, Alberta

Welcome to this beautifully designed duplex that impresses from the moment you arrive. Step inside to a soaring grand entrance that sets the tone for the spacious layout. The open floor plan with rich laminate flooring and a kitchen/dining room with stainless steel appliances. The main floor features an ample sized mudroom off the 2 car garage with a closet and a 2 pc bathroom. This home features three generously sized bedrooms with an upper floor laundry room including a luxurious primary suite complete with a four-piece ensuite for your comfort and privacy. This move-in ready home offers both style and functionality, ideal for families or those looking for extra space in a vibrant community

#### **Essential Information**

MLS® # A2216791 Price \$429,900

Bedrooms 3

Bathrooms 3.00

Full Baths 2

Half Baths 1

Square Footage 1,506 Acres 0.08

Year Built 2015