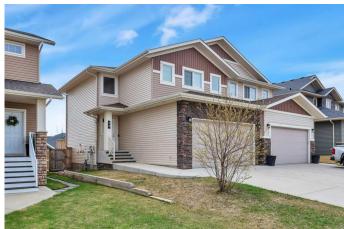

# \$429,900

3 Bedroom, 3.00 Bathroom, 1,506 sqft Residential on 0.08 Acres

Elizabeth Park, Lacombe, Alberta

Welcome to this beautifully designed duplex that impresses from the moment you arrive. Step inside to a soaring grand entrance that sets the tone for the spacious layout. The open floor plan with rich laminate flooring and a kitchen/dining room with stainless steel appliances. The main floor features an ample sized mudroom off the 2 car garage with a closet and a 2 pc bathroom. This home features three generously sized bedrooms with an upper floor laundry room including a luxurious primary suite complete with a four-piece ensuite for your comfort and privacy. This move-in ready home offers both style and functionality, ideal for families or those looking for extra space in a vibrant community

#### **Exterior**

**Exterior Features** None

Lot Description Front Yard, Landscaped, Lawn

Roof Asphalt Shingle

Brick, Concrete, Vinyl Siding, Wood Frame Construction

Foundation **Poured Concrete** 