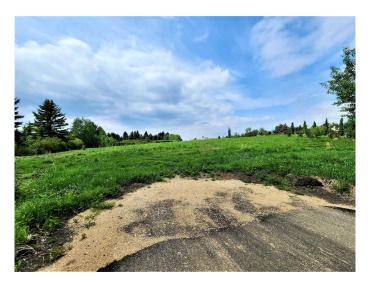

#### \$275,000

0 Bedroom, 0.00 Bathroom, Land on 1.31 Acres

Herder, Rural Red Deer County, Alberta

Are you looking for Country Living with the convenience of City Amenities? This vacant lot is literally right on the edge of the City Limits. 1.31 Acres that would work for a Walk Out Bungalow and with Pavement right to your Access. Along with the convenient access to City Amenities, you would be within walking distance to the Balmoral Golf Course and less than 10 minutes to the Canyon Ski Hill and Recreation Center. The owners have completed soil testing for a Septic Tank and Field, plus a Building Envelope that has County Approval. Perfect size Acreage that is extremely rare to find.

#### **Exterior**

Lot Description Few Trees, Gentle Sloping, Rectangular Lot, Near Golf Course, Near Ski

Hill, Near Shopping Center