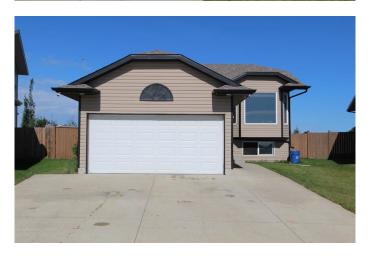

# \$385,000

4 Bedroom, 2.00 Bathroom, 902 sqft Residential on 0.15 Acres

Willow Springs, Sylvan Lake, Alberta

Located in Sylvan Lake in a quiet community close to most amenities, community parks, walking/biking trails with easy access to most commuter road and highways is where this home is located. Main floor hosts 2 good sized bedrooms, a 4pce bath, spacious living room, convenient dining area plus a very spacious oak kitchen featuring plenty of counter space, storage and eating bar. Step outside from the kitchen and enjoy the large pressure treated sundeck, RV parking, garden area and as a bonus a panoramic view to the West country. The lower level if finished with two bedrooms( no closets), family room, laundry area and 3pce bath. The attached garage is fully finished. If you are looking for a home in a great area that needs some workâ€lthis, is it!