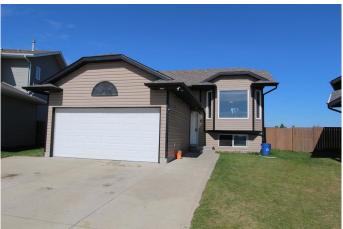

# \$385,000

4 Bedroom, 2.00 Bathroom, 902 sqft Residential on 0.15 Acres

Willow Springs, Sylvan Lake, Alberta

Located in Sylvan Lake in a quiet community close to most amenities, community parks, walking/biking trails with easy access to most commuter road and highways is where this home is located. Main floor hosts 2 good sized bedrooms, a 4pce bath, spacious living room, convenient dining area plus a very spacious oak kitchen featuring plenty of counter space, storage and eating bar. Step outside from the kitchen and enjoy the large pressure treated sundeck, RV parking, garden area and as a bonus a panoramic view to the West country. The lower level if finished with two bedrooms( no closets), family room, laundry area and 3pce bath. The attached garage is fully finished. If you are looking for a home in a great area that needs some workâ€lthis, is it!