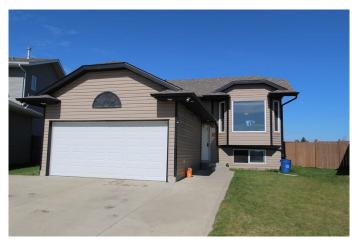

# \$385,000

4 Bedroom, 2.00 Bathroom, 902 sqft Residential on 0.15 Acres

Willow Springs, Sylvan Lake, Alberta

Located in Sylvan Lake in a quiet community close to most amenities, community parks, walking/biking trails with easy access to most commuter road and highways is where this home is located. Main floor hosts 2 good sized bedrooms, a 4pce bath, spacious living room, convenient dining area plus a very spacious oak kitchen featuring plenty of counter space, storage and eating bar. Step outside from the kitchen and enjoy the large pressure treated sundeck, RV parking, garden area and as a bonus a panoramic view to the West country. The lower level if finished with two bedrooms( no closets), family room, laundry area and 3pce bath. The attached garage is fully finished. If you are looking for a home in a great area that needs some workâ€lthis, is it!