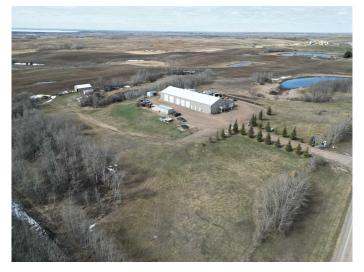

For those who work from home, three dedicated office spaces provide the perfect setting to pursue your professional ambitions. Luxuriate in the spa-like ensuite, one of which boasts a sumptuous jetted tub - your personal oasis after a long day. The home's thoughtful design extends to practical amenities, including a convenient laundry room and a utility room for all your storage needs. This property has ample parking with a 24X40 garage located beside the kitchen, The attached shop (110X60) has multiple 220 welder plugs, in floor heat, 12X60 mezzanine, 28X12 shop office, 2pc Bathroom, 2-14X16H Shop doors and 3-12X14H Shop doors for various type of vehicles. If this isn't enough room there is a 30X 50 cold storage located on the south west side of the property. Located at 40446 Highway 56 in Stettler County, this

property offers the perfect balance of rural tranquility and modern convenience. With its impressive size, thoughtful design, and potential for customization, this home isn't just a place to live – it's a canvas for creating the lifestyle you've always dreamed of.