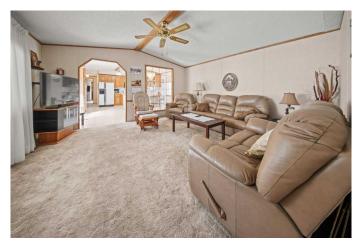

## \$210,000

3 Bedroom, 2.00 Bathroom, 1,229 sqft Mobile on 0.00 Acres

Waskasoo Estates, Rural Red Deer County, Alberta

Looking to downsize? This 3 bedroom 2 bathroom manufactured home located in the adult section of desirable Waskasoo Estates is within minutes of Costco, Starbucks, restaurants, various businesses & the south end of Red Deer. The kitchen has oak cabinets with crown moulding, pantry and vaulted ceiling. Good sized eating area with garden doors out to a massive partially covered deck. The primary bedroom is a large size with a 4 piece ensuite with a jet tub. The living Room is spacious. There are 2 more good sized bedrooms and another 4 pc bathroom. The single garage is 13'4x22'9 and there is extra room to park 3 cars outside complete with a good sized garden box and a shed for extra storage. You can also have access to the clubhouse and RV storage (first come first served basis).

#### Interior

Interior Features Breakfast Bar, Jetted Tub, Pantry, Vaulted Ceiling(s), Walk-In Closet(s)

Appliances Dishwasher, Freezer, Garage Control(s), Microwave, Refrigerator,

Stove(s), Window Coverings