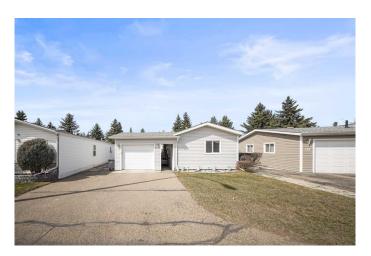

## \$210,000

3 Bedroom, 2.00 Bathroom, 1,229 sqft Mobile on 0.00 Acres

Waskasoo Estates, Rural Red Deer County, Alberta

Looking to downsize? This 3 bedroom 2 bathroom manufactured home located in the adult section of desirable Waskasoo Estates is within minutes of Costco, Starbucks, restaurants, various businesses & the south end of Red Deer. The kitchen has oak cabinets with crown moulding, pantry and vaulted ceiling. Good sized eating area with garden doors out to a massive partially covered deck. The primary bedroom is a large size with a 4 piece ensuite with a jet tub. The living Room is spacious. There are 2 more good sized bedrooms and another 4 pc bathroom. The single garage is 13'4x22'9 and there is extra room to park 3 cars outside complete with a good sized garden box and a shed for extra storage. You can also have access to the clubhouse and RV storage (first come first served basis).

#### **Exterior**

Exterior Features Private Yard

Roof Asphalt Shingle

Construction Vinyl Siding