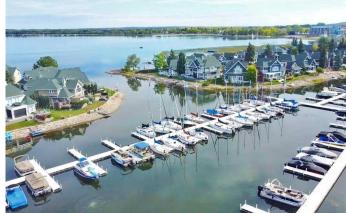

### \$899,900

3 Bedroom, 3.00 Bathroom, 1,622 sqft Residential on 0.11 Acres

Marina Bay, Sylvan Lake, Alberta

Situated in the heart of beautiful Marina Bay, this stunning lakefront home offers a lifestyle you will soon realize is loaded with goodness. Imagine waking up each morning to the gentle sound of the water, the sun casting a golden hue over the serene lake. This is not just a house, this is your place to call "HOME". As you step inside, you are greeted by an open concept living space that immediately offers views to the water from the floor to ceiling windows that face the lake. The home features a gourmet kitchen with sit up eating island and plenty of working space and cabinets. Sun filled dining area offering front row seats to the endless outdoor canvas of the changing seasons. Elegant living room complete with cozy fireplace completes this open concept living space, so great for entertaining family and friends. There is also a 2pc bath and laundry on this level. The upper floor boasts 3 bedrooms and a 4pc bath. The large primary bedroom has a 3pc ensuite and walk in closet. Outside you will love the deck overlooking the lake, double attached garage, and nicely landscaped yard. Avid boater? Fishing enthusiast? Winter outdoor activity lover? Everything is right out your back door. As a resident, you have access to the clubhouse with a hub of activities to enjoy and get to know your neighbors. All the comforts of home, all the vibrance of lake front living. Such a great location, easy walking access to 18 hole golf course, downtown, lots of shopping and dining. Clubhouse for residents to use,

host a family gathering overlooking sailboats and sunsets.

#### **Amenities**

Amenities Boating, Clubhouse, Racquet Courts, Storage

Parking Spaces 4

Parking Double Garage Attached