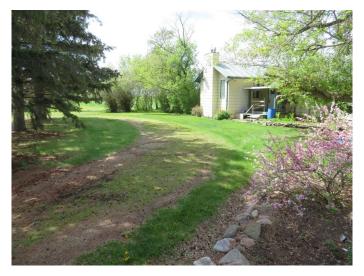

# \$695,000

4 Bedroom, 2.00 Bathroom, 1,495 sqft Residential on 14.95 Acres

NONE, Rural Red Deer County, Alberta

Check this one out! Perfect starter acreage or hobby farm. Sitting on just under 15 acres this property gives one endless opportunities. Be it small business small live stock operation or simple acreage living for the horse lover. The acreage provides about seven acres of having and five acres of pasture land. Wonderful out building set up for livestock with 30x60 shop fully insulated,220 power, gas line roughed in. 8 stall horse barn. Large one hundred ft loafing shed/shelter. 60x80 outside riding arena. Large storge building with room for inside riding arena. Newer insulated tack shed. Automatic stock waterer. Property fully fenced with lots of cross fencing. Two wells. The home on this property is a very good sized bungalow with 4 bedrooms one and half bathrooms large open living space with updates to flooring, kitchen (moca maple cabinets) new paint and newer upgrades to both bathrooms. Some newer vinyl windows on the main floor added. Wood burning fireplaces up and down to keep you warm through the cold times. New front door and garden doors to the deck. Deck has been re done with pressure treated wood with new metal railing to be added. The deck faces south west with wonderful views over looking the property. Basement features a warm and cozy family room. Seperate basemnet entrance with large boot room. Furnace is about ten years old. Metal roof. Property is