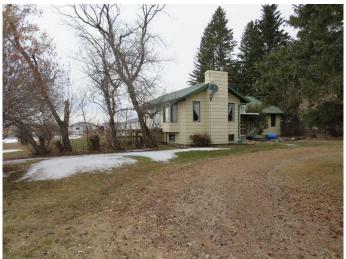

# \$695,000

4 Bedroom, 2.00 Bathroom, 1,495 sqft Residential on 14.95 Acres

NONE, Rural Red Deer County, Alberta

Check this one out! Perfect starter acreage or hobby farm. Sitting on just under 15 acres this property gives one endless opportunities. Be it small business small live stock operation or simple acreage living for the horse lover. The acreage provides about seven acres of having and five acres of pasture land. Wonderful out building set up for livestock with 30x60 shop fully insulated,220 power, gas line roughed in. 8 stall horse barn. Large one hundred ft loafing shed/shelter. 60x80 outside riding arena. Large storge building with room for inside riding arena. Newer insulated tack shed. Automatic stock waterer. Property fully fenced with lots of cross fencing. Two wells. The home on this property is a very good sized bungalow with 4 bedrooms one and half bathrooms large open living space with updates to flooring, kitchen (moca maple cabinets) new paint and newer upgrades to both bathrooms. Some newer vinyl windows on the main floor added. Wood burning fireplaces up and down to keep you warm through the cold times. New front door and garden doors to the deck. Deck has been re done with pressure treated wood with new metal railing to be added. The deck faces south west with wonderful views over looking the property. Basement features a warm and cozy family room. Seperate basemnet entrance with large boot room. Furnace is about ten years old. Metal roof. Property is