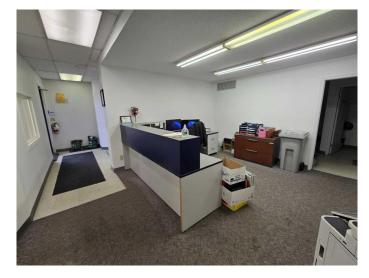

#### \$6

0 Bedroom, 0.00 Bathroom, Commercial on 0.00 Acres

Chiles Industrial Park, Red Deer, Alberta

Located in Chiles Industrial Park, this 5,848 SF unit is available for lease. The unit features a reception area, three front offices, two washrooms, a boardroom, a staff lunchroom with a sink, and additional closet and storage space. The shop is wide-open with a storage mezzanine and (1) 16' x 16' overhead door. The yard is fully paved with dedicated yard space along the east side of the property and ample parking available. Additional Rent is \$4.06 per square foot for the 2025 budget year. This introductory lease rate is for the first year of a long term lease to a qualified Tenant, with escalations.