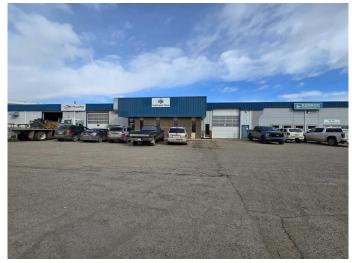

#### \$6

0 Bedroom, 0.00 Bathroom, Commercial on 0.00 Acres

Chiles Industrial Park, Red Deer, Alberta

Located in Chiles Industrial Park, this 5,848 SF unit is available for lease. The unit features a reception area, three front offices, two washrooms, a boardroom, a staff lunchroom with a sink, and additional closet and storage space. The shop is wide-open with a storage mezzanine and (1) 16' x 16' overhead door. The yard is fully paved with dedicated yard space along the east side of the property and ample parking available. Additional Rent is \$4.06 per square foot for the 2025 budget year. This introductory lease rate is for the first year of a long term lease to a qualified Tenant, with escalations.