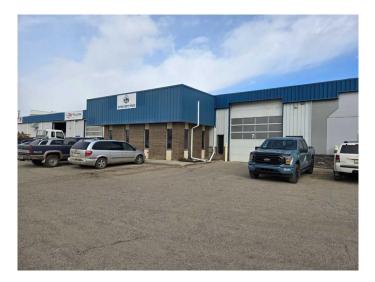

#### \$6

0 Bedroom, 0.00 Bathroom, Commercial on 0.00 Acres

Chiles Industrial Park, Red Deer, Alberta

Located in Chiles Industrial Park, this 5,848 SF unit is available for lease. The unit features a reception area, three front offices, two washrooms, a boardroom, a staff lunchroom with a sink, and additional closet and storage space. The shop is wide-open with a storage mezzanine and (1) 16' x 16' overhead door. The yard is fully paved with dedicated yard space along the east side of the property and ample parking available. Additional Rent is \$4.06 per square foot for the 2025 budget year. This introductory lease rate is for the first year of a long term lease to a qualified Tenant, with escalations.