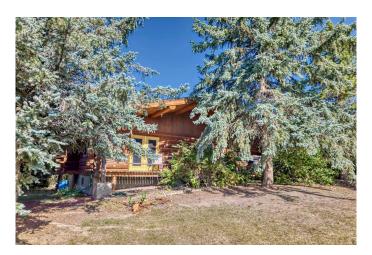

## \$2,250,000

4 Bedroom, 2.00 Bathroom, 1,982 sqft Residential on 77.90 Acres

NONE, Rural Lacombe County, Alberta

Perfect Equestrain Center.......84 x 200 heated indoor riding arena with viewing area & 2 pc bathroom...200x 100 outdoor riding arena....seperate heated barn with 14 box stalls...... approx 10 stock waterers....lots of large paddocks... 2nd home is 2684 sq.ft. modular home with attched garage.....hay shed, machine shed, all on paved roads... only 15 minutes east of Blackfalds... A must see to appriciate everything it has to offer....!!!!!