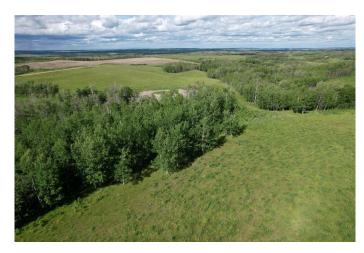

Stunning views from a prime walkout building site make this "the spot" to build your forever home and yard site. Watch wildlife and waterfowl out your window daily as they feed in natural habitat, move through wooded and open travel corridors & fly in and swim on the large pond. This special land parcel is part of the quarter section next to the Red Deer Fish & Game Association Habitat Land. Lots of acres for your horses and livestock to roam and for you to build your dream home, shop, barn, paddocks, riding arena and more.... visit this land and just imagine the possibilities. APPROACH (Access) of HWY 816 approved and will be installed in May 2025. (Lease access road visible in pictures is not part of the 31.31 acres)