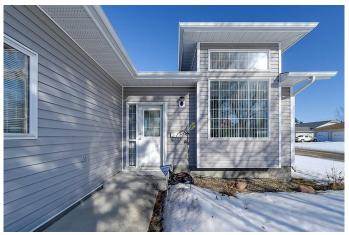

#### \$489,900

4 Bedroom, 3.00 Bathroom, 1,296 sqft Residential on 0.24 Acres

English Estates, Lacombe, Alberta

Welcome to 71 Pickwick Lane! A spacious, 4 bed, 3 bath bungalow nestled in the charming community of Lacombe. This corner lot boasts a generous sized yard, a small garden and evergreens for a little privacy. Inside, the great use of space includes 3 bedrooms upstairs, a huge rec/family room downstairs and storage room to fit all the families things! The double attached garage also lends extra space for storage. This house would make a perfect home for a growing family!

#### **Exterior**

Exterior Features Fire Pit

Lot Description Corner Lot

Roof Shingle

Construction Vinyl Siding

Foundation Poured Concrete