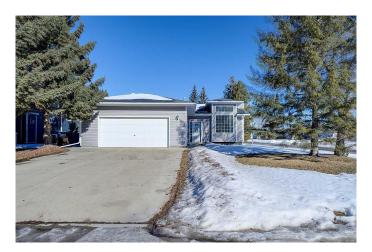

#### \$489,900

4 Bedroom, 3.00 Bathroom, 1,296 sqft Residential on 0.24 Acres

English Estates, Lacombe, Alberta

Welcome to 71 Pickwick Lane! A spacious, 4 bed, 3 bath bungalow nestled in the charming community of Lacombe. This corner lot boasts a generous sized yard, a small garden and evergreens for a little privacy. Inside, the great use of space includes 3 bedrooms upstairs, a huge rec/family room downstairs and storage room to fit all the families things! The double attached garage also lends extra space for storage. This house would make a perfect home for a growing family!

#### **Exterior**

Exterior Features Fire Pit

Lot Description Corner Lot

Roof Shingle

Construction Vinyl Siding

Foundation Poured Concrete