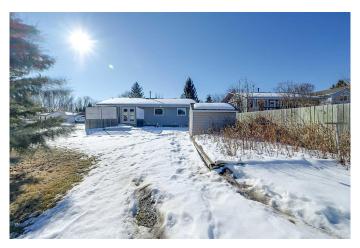

#### \$489,900

4 Bedroom, 3.00 Bathroom, 1,296 sqft Residential on 0.24 Acres

English Estates, Lacombe, Alberta

Welcome to 71 Pickwick Lane! A spacious, 4 bed, 3 bath bungalow nestled in the charming community of Lacombe. This corner lot boasts a generous sized yard, a small garden and evergreens for a little privacy. Inside, the great use of space includes 3 bedrooms upstairs, a huge rec/family room downstairs and storage room to fit all the families things! The double attached garage also lends extra space for storage. This house would make a perfect home for a growing family!

#### **Exterior**

Exterior Features Fire Pit

Lot Description Corner Lot

Roof Shingle

Construction Vinyl Siding

Foundation Poured Concrete