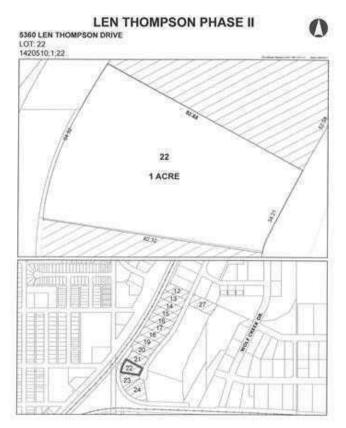

### \$225,000

0 Bedroom, 0.00 Bathroom, Land on 1.00 Acres

Wolf Creek Industrial Park, Lacombe, Alberta

15 Acre industrial park in the heart of Lacombe. Easy access to Highway 2, 2A and 12. Great location across from the new Public Works shop and yard site. On pavement. Great visibility from highway 2A. Zoned light industrial and there is potential for commercial / retail uses as well. Shovel ready with street lights and services to lot. Lots are 1 to 1.5 acres but could easily be amalgamated for larger parcel needs.

# **Community Information**

Address 5360 Len Thompson Drive Subdivision Wolf Creek Industrial Park

City Lacombe
County Lacombe
Province Alberta
Postal Code T4L 2H3

#### **Additional Information**

Date Listed February 19th, 2025

Days on Market 200 Zoning I1