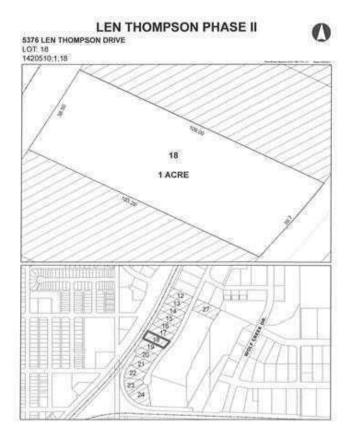

# \$225,000 - 5376 Len Thompson Drive, Lacombe

MLS® #A2195899

#### \$225,000

0 Bedroom, 0.00 Bathroom, Land on 1.00 Acres

Wolf Creek Industrial Park, Lacombe, Alberta

15 Acre industrial park in the heart of Lacombe. Easy access to Highway 2, 2A and 12. Great location across from the new Public Works shop and yard site. On pavement. Great visibility from highway 2A. Zoned light industrial and there is potential for commercial / retail uses as well. Shovel ready with street lights and services to lot. Lots are 1 to 1.5 acres but could easily be amalgamated for larger parcel needs.

#### **Community Information**

| Address     | 5376 Len Thompson Drive    |
|-------------|----------------------------|
| Subdivision | Wolf Creek Industrial Park |
| City        | Lacombe                    |
| County      | Lacombe                    |
| Province    | Alberta                    |
| Postal Code | T4L 2H3                    |

#### **Additional Information**

Date Listed February 19th, 2025

Days on Market 200 Zoning I1