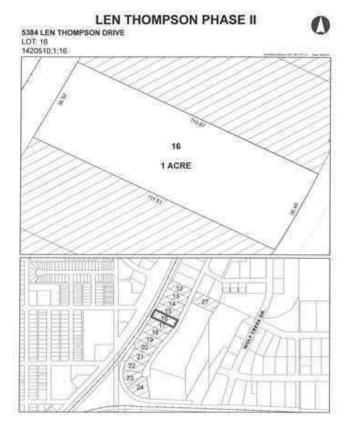

# \$225,000 - 5384 Len Thompson Drive, Lacombe

MLS® #A2195896

### \$225,000

0 Bedroom, 0.00 Bathroom, Land on 1.00 Acres

Wolf Creek Industrial Park, Lacombe, Alberta

15 Acre industrial park in the heart of Lacombe. Easy access to Highway 2, 2A and 12. Great location across from the new Public Works shop and yard site. On pavement. Great visibility from highway 2A. Zoned light industrial and there is potential for commercial / retail uses as well. Shovel ready with street lights and services to lot. Lots are 1 to 1.5 acres but could easily be amalgamated for larger parcel needs.

## **Community Information**

Address 5384 Len Thompson Drive Subdivision Wolf Creek Industrial Park

City Lacombe County Lacombe Province Alberta Postal Code T4L 2H3

### **Additional Information**

**Date Listed** February 19th, 2025

Days on Market 200 Zoning I1