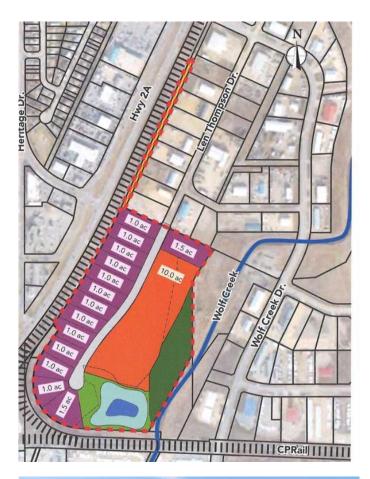

#### \$337,500

0 Bedroom, 0.00 Bathroom, Land on 1.50 Acres

Wolf Creek Industrial Park, Lacombe, Alberta

15 Acre industrial park in the heart of Lacombe. Easy access to Highway 2, 2A and 12. Great location across from the new Public Works shop and yard site. On pavement. Great visibility from highway 2A. Zoned light industrial and there is potential for commercial / retail uses as well. Shovel ready with street lights and services to lot. Lots are 1 to 1.5 acres but could easily be amalgamated for larger parcel needs.

## **Community Information**

| Address     | 5399 Len Thompson Drive    |
|-------------|----------------------------|
| Subdivision | Wolf Creek Industrial Park |
| City        | Lacombe                    |
| County      | Lacombe                    |
| Province    | Alberta                    |
| Postal Code | T4L 2H3                    |

#### **Additional Information**

Date Listed February 19th, 2025

Days on Market 200 Zoning I1