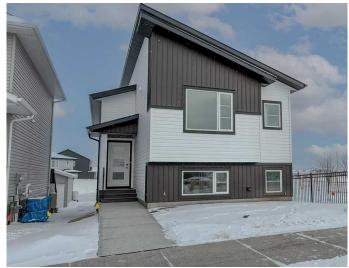

# \$475,000 - 6 Memorial Parkway Sw, Rural Red Deer County

MLS® #A2194369

## \$475,000

3 Bedroom, 2.00 Bathroom, 1,174 sqft Residential on 0.08 Acres

Liberty Landing, Rural Red Deer County, Alberta

Rare to find this Bungalow/ Bilevel Home siding onto the Park with three bedrooms up, the lower level comes with rough in plumbing, large windows and the walk out door to grade all which allow the Lower Development bedrooms, family room, play room or many other uses with this wide open space. Located in the Family friendly Community of Liberty Landing with Parks Playgrounds and pathways all ready and minutes from major shopping such as Costco and Employment Opportunities with in walking distance.

### **Essential Information**

MLS® # A2194369 Price \$475,000

Bedrooms 3
Bathrooms 2.00
Full Baths 2

Square Footage 1,174 Acres 0.08 Year Built 2023

Type Residential
Sub-Type Detached
Style Bi-Level
Status Active

## **Community Information**

Address 6 Memorial Parkway Sw

Subdivision Liberty Landing

City Rural Red Deer County

County Red Deer County

Province Alberta
Postal Code T4E 3B7

#### **Exterior**

Exterior Features None

Lot Description Back Lane, Back Yard, Corner Lot, Rectangular Lot

Roof Asphalt

Construction Concrete, Silent Floor Joists, Vinyl Siding, Wood Frame

Foundation Poured Concrete