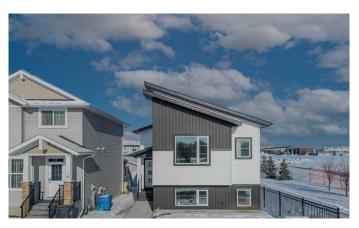

# \$475,000 - 6 Memorial Parkway Sw, Rural Red Deer County

MLS® #A2194369

## \$475,000

3 Bedroom, 2.00 Bathroom, 1,174 sqft Residential on 0.08 Acres

Liberty Landing, Rural Red Deer County, Alberta

Rare to find this Bungalow/ Bilevel Home siding onto the Park with three bedrooms up, the lower level comes with rough in plumbing, large windows and the walk out door to grade all which allow the Lower Development bedrooms, family room, play room or many other uses with this wide open space. Located in the Family friendly Community of Liberty Landing with Parks Playgrounds and pathways all ready and minutes from major shopping such as Costco and Employment Opportunities with in walking distance.

### **Essential Information**

MLS® # A2194369 Price \$475,000

Bedrooms 3
Bathrooms 2.00
Full Baths 2

Square Footage 1,174 Acres 0.08 Year Built 2023

Type Residential
Sub-Type Detached
Style Bi-Level
Status Active

## **Community Information**

Address 6 Memorial Parkway Sw

Subdivision Liberty Landing

City Rural Red Deer County

County Red Deer County

Province Alberta
Postal Code T4E 3B7

#### **Exterior**

Exterior Features None

Lot Description Back Lane, Back Yard, Corner Lot, Rectangular Lot

Roof Asphalt

Construction Concrete, Silent Floor Joists, Vinyl Siding, Wood Frame

Foundation Poured Concrete