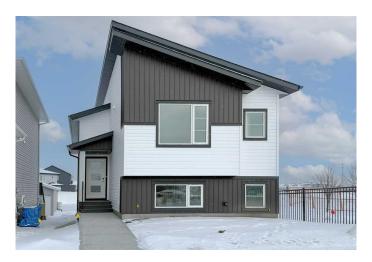

# \$475,000 - 6 Memorial Parkway Sw, Rural Red Deer County

MLS® #A2194369

## \$475,000

3 Bedroom, 2.00 Bathroom, 1,174 sqft Residential on 0.08 Acres

Liberty Landing, Rural Red Deer County, Alberta

Rare to find this Bungalow/ Bilevel Home siding onto the Park with three bedrooms up, the lower level comes with rough in plumbing, large windows and the walk out door to grade all which allow the Lower Development bedrooms, family room, play room or many other uses with this wide open space. Located in the Family friendly Community of Liberty Landing with Parks Playgrounds and pathways all ready and minutes from major shopping such as Costco and Employment Opportunities with in walking distance.

### **Essential Information**

MLS® # A2194369 Price \$475,000

Bedrooms 3
Bathrooms 2.00
Full Baths 2

Square Footage 1,174 Acres 0.08 Year Built 2023

Type Residential
Sub-Type Detached
Style Bi-Level
Status Active

## **Community Information**

Address 6 Memorial Parkway Sw

Subdivision Liberty Landing

City Rural Red Deer County

County Red Deer County

Province Alberta
Postal Code T4E 3B7

#### **Exterior**

Exterior Features None

Lot Description Back Lane, Back Yard, Corner Lot, Rectangular Lot

Roof Asphalt

Construction Concrete, Silent Floor Joists, Vinyl Siding, Wood Frame

Foundation Poured Concrete