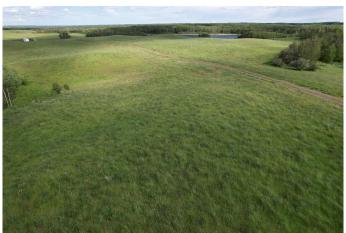

## \$799,000

0 Bedroom, 0.00 Bathroom, Land on 127.66 Acres

NONE, Rural Red Deer County, Alberta

Hard to find quarter just 14 minutes east of Red Deer & 8 minutes from Pine Lake! The 127..66 +/- acres of mixed topography on this special quarter offer stunning distant horizon views & high build sites overlooking several large water bodies including a dual island water body shared with the Red Deer Fish & Game Association Habitat Land. Excellent barbed wire cross-fences & perimeter fences surround this pasture quarter currently in tame and native grass with approximately 60 +/acres being cultivatable. The balance of the acres are knob & kettle type Parkland offering amazing treed habitat for moose, deer, upland birds, and waterfowl. Fresh paved approach into the property provides easy access off paved highway 816 & extends nearly the full 1/2 mile from the west to the east property lines. New water well (50.0 gallons per minute) & EQUS power service installed on this parcel making it easy to service for your dream home & yard site build out. Surface lease revenue of \$4500 annual. Land doesn't come much better located and offer the lifestyle, recreation, grazing, and investment opportunity that this one does! Just minutes to the CITY & the LAKE!