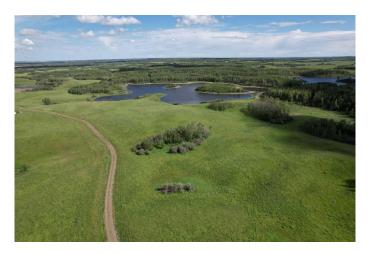

## \$799,000

0 Bedroom, 0.00 Bathroom, Land on 127.66 Acres

NONE, Rural Red Deer County, Alberta

Hard to find quarter just 14 minutes east of Red Deer & 8 minutes from Pine Lake! The 127..66 +/- acres of mixed topography on this special quarter offer stunning distant horizon views & high build sites overlooking several large water bodies including a dual island water body shared with the Red Deer Fish & Game Association Habitat Land. Excellent barbed wire cross-fences & perimeter fences surround this pasture quarter currently in tame and native grass with approximately 60 +/acres being cultivatable. The balance of the acres are knob & kettle type Parkland offering amazing treed habitat for moose, deer, upland birds, and waterfowl. Fresh paved approach into the property provides easy access off paved highway 816 & extends nearly the full 1/2 mile from the west to the east property lines. New water well (50.0 gallons per minute) & EQUS power service installed on this parcel making it easy to service for your dream home & yard site build out. Surface lease revenue of \$4500 annual. Land doesn't come much better located and offer the lifestyle, recreation, grazing, and investment opportunity that this one does! Just minutes to the CITY & the LAKE!