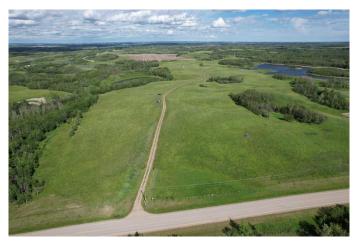

## \$799,000

0 Bedroom, 0.00 Bathroom, Land on 127.66 Acres

NONE, Rural Red Deer County, Alberta

Hard to find quarter just 14 minutes east of Red Deer & 8 minutes from Pine Lake! The 127..66 +/- acres of mixed topography on this special quarter offer stunning distant horizon views & high build sites overlooking several large water bodies including a dual island water body shared with the Red Deer Fish & Game Association Habitat Land. Excellent barbed wire cross-fences & perimeter fences surround this pasture quarter currently in tame and native grass with approximately 60 +/acres being cultivatable. The balance of the acres are knob & kettle type Parkland offering amazing treed habitat for moose, deer, upland birds, and waterfowl. Fresh paved approach into the property provides easy access off paved highway 816 & extends nearly the full 1/2 mile from the west to the east property lines. New water well (50.0 gallons per minute) & EQUS power service installed on this parcel making it easy to service for your dream home & yard site build out. Surface lease revenue of \$4500 annual. Land doesn't come much better located and offer the lifestyle, recreation, grazing, and investment opportunity that this one does! Just minutes to the CITY & the LAKE!