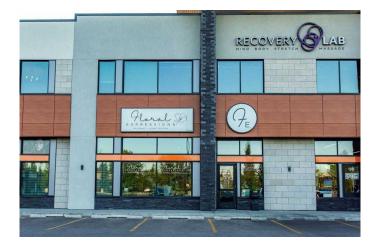

# \$344,900 - 1137, 2827 30 Avenue, Red Deer

MLS® #A2188285

### \$344,900

0 Bedroom, 0.00 Bathroom, Commercial on 5.00 Acres

Lancaster Meadows, Red Deer, Alberta

Excellent opportunity to take over a well recognized business and make it your own. Established in 1982 Floral Expressions is a known entity in the city of Red Deer with a long list of loyal customers as well as a consistently growing clientele base. Located in the highly visible Notre Dame Plaza its easy to get to plus plenty of customer parking available. Business includes all inventory of flowers as well as decor, work stations, office equipment as well as delivery van. The enthusiastic staff are already trained and experienced which include both designers and drivers. The boutique style front section offers a welcoming ambience of not only floral but home decor possibilities to expand into. Large front reception area is bright with plenty of counter space, warm modern lighting and artistic elements that align with the brand. Attractive display cooler for ready made arrangements when needed right away. The spacious back section offers a consultation area ideal for any upcoming plans on graduations, weddings or funerals. Private office space for all the daily administration tasks plus a full staff washroom. The generous work area will make all your design ideas completely flourish. Individual stations perfect for creativity and expression loaded with all the tools needed. Plenty of storage space for the seasonal transitions plus commercial size wash station and small kitchen space. Take advantage of the mobile advertising with the delivery service van included. Notre Dame Plaza also draws in

# **Community Information**

Address 1137, 2827 30 Avenue Subdivision Lancaster Meadows

City Red Deer
County Red Deer
Province Alberta
Postal Code T4R2P7