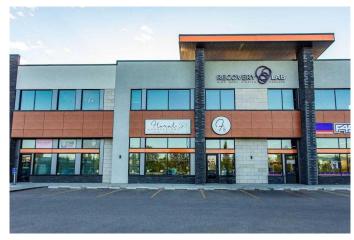

# \$344,900 - 1137, 2827 30 Avenue, Red Deer

MLS® #A2188285

### \$344,900

0 Bedroom, 0.00 Bathroom, Commercial on 5.00 Acres

Lancaster Meadows, Red Deer, Alberta

Excellent opportunity to take over a well recognized business and make it your own. Established in 1982 Floral Expressions is a known entity in the city of Red Deer with a long list of loyal customers as well as a consistently growing clientele base. Located in the highly visible Notre Dame Plaza its easy to get to plus plenty of customer parking available. Business includes all inventory of flowers as well as decor, work stations, office equipment as well as delivery van. The enthusiastic staff are already trained and experienced which include both designers and drivers. The boutique style front section offers a welcoming ambience of not only floral but home decor possibilities to expand into. Large front reception area is bright with plenty of counter space, warm modern lighting and artistic elements that align with the brand. Attractive display cooler for ready made arrangements when needed right away. The spacious back section offers a consultation area ideal for any upcoming plans on graduations, weddings or funerals. Private office space for all the daily administration tasks plus a full staff washroom. The generous work area will make all your design ideas completely flourish. Individual stations perfect for creativity and expression loaded with all the tools needed. Plenty of storage space for the seasonal transitions plus commercial size wash station and small kitchen space. Take advantage of the mobile advertising with the delivery service van included. Notre Dame Plaza also draws in

# **Community Information**

Address 1137, 2827 30 Avenue Subdivision Lancaster Meadows

City Red Deer
County Red Deer
Province Alberta
Postal Code T4R2P7