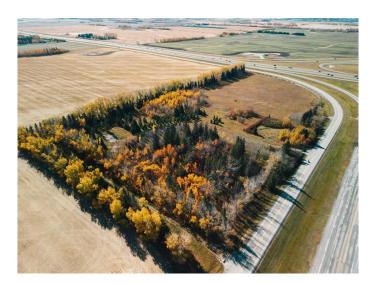

## \$1,299,900 - 36579 Highway 2 Service Road Nb Road N, Rural Red Deer County

MLS® #A2186105

\$1,299,900

0 Bedroom, 0.00 Bathroom, Land on 19.95 Acres

NONE, Rural Red Deer County, Alberta

VACANT LAND East of the Overpass of Hwy 2 & Hwy 42. This property is right on the south east corner and runs parallel to both highways for incredible exposure. Zoned as agriculture but if the zoning were changed this would make for a great location for commercial, retail mix or future industrial site. The entire parcel is on higher ground which makes for good water drainage. There is Power at the property line, Gas (Is on Property, No Meter) & Water (Well As Is Where Is) on property but no sewer set up.

## **Community Information**

Address 36579 Highway 2 Service Ro

Subdivision NONE

City Rural Red Deer County

County Red Deer County

Province Alberta

Postal Code T0M 1R0

**Amenities** 

Utilities Electricity Available, Natural Gas Available

**Exterior** 

Lot Description Few Trees, Pasture

## **Additional Information**

Date Listed January 20th, 2025

Days on Market 100 Zoning AG