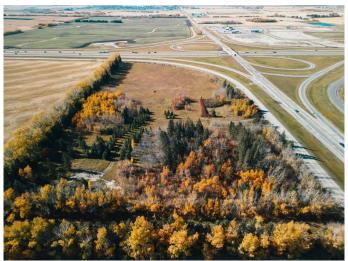

## \$1,299,900 - 36579 Highway 2 Service Road Nb Road N, Rural Red Deer County

MLS® #A2186105

\$1,299,900

0 Bedroom, 0.00 Bathroom, Land on 19.95 Acres

NONE, Rural Red Deer County, Alberta

VACANT LAND East of the Overpass of Hwy 2 & Hwy 42. This property is right on the south east corner and runs parallel to both highways for incredible exposure. Zoned as agriculture but if the zoning were changed this would make for a great location for commercial, retail mix or future industrial site. The entire parcel is on higher ground which makes for good water drainage. There is Power at the property line, Gas (Is on Property, No Meter) & Water (Well As Is Where Is) on property but no sewer set up.

## **Community Information**

Address 36579 Highway 2 Service Ro

Subdivision NONE

City Rural Red Deer County

County Red Deer County

Province Alberta

Postal Code T0M 1R0

**Amenities** 

Utilities Electricity Available, Natural Gas Available

**Exterior** 

Lot Description Few Trees, Pasture

## **Additional Information**

Date Listed January 20th, 2025

Days on Market 100 Zoning AG