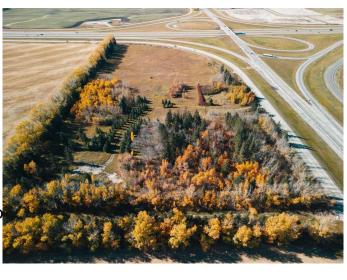

## \$1,299,900 - 36579 Highway 2 Service Road Nb Road N, Rural Red Deer County

MLS® #A2186105

\$1,299,900

0 Bedroom, 0.00 Bathroom, Land on 19.95 Acres

NONE, Rural Red Deer County, Alberta

VACANT LAND East of the Overpass of Hwy 2 & Hwy 42. This property is right on the south east corner and runs parallel to both highways for incredible exposure. Zoned as agriculture but if the zoning were changed this would make for a great location for commercial, retail mix or future industrial site. The entire parcel is on higher ground which makes for good water drainage. There is Power at the property line, Gas (Is on Property, No Meter) & Water (Well As Is Where Is) on property but no sewer set up.

## **Community Information**

Address 36579 Highway 2 Service Ro

Subdivision NONE

City Rural Red Deer County

County Red Deer County

Province Alberta

Postal Code T0M 1R0

**Amenities** 

Utilities Electricity Available, Natural Gas Available

**Exterior** 

Lot Description Few Trees, Pasture

## **Additional Information**

Date Listed January 20th, 2025

Days on Market 100 Zoning AG