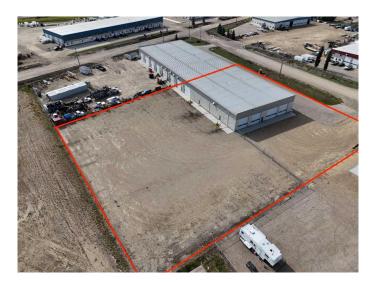

#### \$13

0 Bedroom, 0.00 Bathroom, Commercial on 4.09 Acres

Blindman Industrial Park, Rural Red Deer County, Alberta

MASSIVE 16,000 sq ft shop on Fenced, Secured, newly gravelled/packed 2.0 acre yard. Newly developed office space - 2 offices plus reception area, undeveloped mezzanine and a brand new shop bathroom. 5- 16'x16' Sunshine doors, 1- 20'Wx 16'H overhead door, 22' ceiling height. Great exposure, lots of potential for your expanding company! Introductory price of \$12.50/PSF and Triple Net (NNN Op costs) is \$3.69/PSF puts total monthly asking price for this space at \$21,546.67/month +GST.

#### **Essential Information**

MLS® # A2176243

Price \$13

Bathrooms 0.00

Acres 4.09

Year Built 2014

Type Commercial Sub-Type Industrial

Status Active