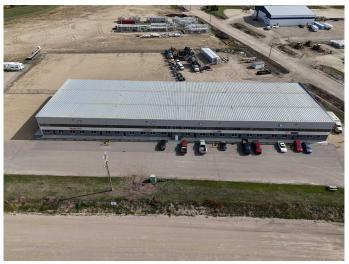

#### \$13

0 Bedroom, 0.00 Bathroom, Commercial on 4.09 Acres

Blindman Industrial Park, Rural Red Deer County, Alberta

MASSIVE 16,000 sq ft shop on Fenced, Secured, newly gravelled/packed 2.0 acre yard. Newly developed office space - 2 offices plus reception area, undeveloped mezzanine and a brand new shop bathroom. 5- 16'x16' Sunshine doors, 1- 20'Wx 16'H overhead door, 22' ceiling height. Great exposure, lots of potential for your expanding company! Introductory price of \$12.50/PSF and Triple Net (NNN Op costs) is \$3.69/PSF puts total monthly asking price for this space at \$21,546.67/month +GST.

#### **Essential Information**

MLS® # A2176243

Price \$13

Bathrooms 0.00

Acres 4.09

Year Built 2014

Type Commercial Sub-Type Industrial

Status Active