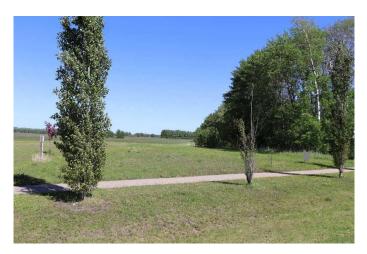

#### \$154,900

0 Bedroom, 0.00 Bathroom, Land on 0.76 Acres

Wilson's Beach Estates, Rural Lacombe County, Alberta

For more information, please click on Brochure button below.

Welcome Wilsonâ€<sup>™</sup>s Beach Estates. The perfect location at Gull Lake, Alberta to build your potential year round living or cabin at the lake! Plenty of room on this fully serviced .76 acre estate lot to bring your vision to life. This subdivision is a short 5 min walk to Gull Lake on the Southeast side. The lot is partially treed for privacy, and environmentally friendly. There is a plenty of activities to enjoy at the nearby Anderson park, perfect for families of all ages. Enjoy the many activities lake life has to offer, such as snowmobiling, guadding, boating, kayaking, paddle boarding, fishing, swimming, ice fishing and more! Wilson's Beach Estates is zoned as Residential Lake Area District and all development must comply with Lacombe County zoning bylaws. Property may potentially have a single family dwelling, one or two stories, with attached garage and an accessory building.

## Exterior

Lot Description Lake, Level, Open Lot, Private, Treed