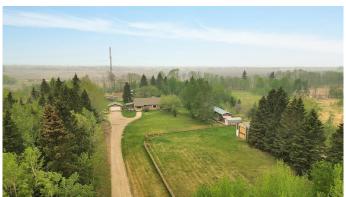

The property features a 2-storey main house (built in 1974), a mobile home (1991), a 24'x24' detached garage (1976), a 40'x26' insulated shop with cement flooring, a 50'x24' cold storage pole-style shop (1998), and numerous other outbuildings. The land is level, with approximately 32 acres of arable farmland featuring excellent soil quality, expansive pastures, low-lying areas, treed and brush sections, and a beautiful tree-lined driveway that leads from paved Range Road 270 to the yard site.

Zoned A1 Future Urban Development District, this property allows for agricultural and related uses until the land is needed for urban development. This property is a rare combination of lifestyle, investment, income potential, and privacyâ€"an opportunity that rarely comes along!