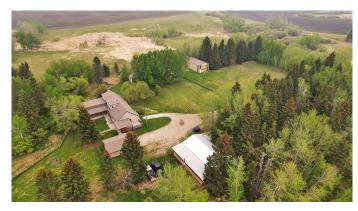

## \$1,650,000

4 Bedroom, 3.00 Bathroom, 3,220 sqft Agri-Business on 80.00 Acres

NONE, Red Deer, Alberta

Fabulous opportunity with recent renovation upgrades! Invest in your future and enjoy complete privacy on this 80-acre parcel, located within Red Deer's intermunicipal district along its eastern boundary. This property offers a wonderful rural lifestyle, a solid investment hold, dual-residence living, and multiple streams of farming income, including livestock, equestrian, solar, tree farming, market gardening, and grain. With its proximity to the city, this is a unique opportunity where your living investment is sure to appreciate over time.

The property features a 2-storey main house (built in 1974), a mobile home (1991), a 24'x24' detached garage (1976), a 40'x26' insulated shop with cement flooring, a 50'x24' cold storage pole-style shop (1998), and numerous other outbuildings. The land is level, with approximately 32 acres of arable farmland featuring excellent soil quality, expansive pastures, low-lying areas, treed and brush sections, and a beautiful tree-lined driveway that leads from paved Range Road 270 to the yard site.