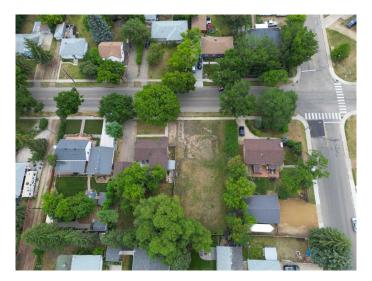

### \$299,900

0 Bedroom, 0.00 Bathroom, Land on 0.23 Acres

Mountview, Red Deer, Alberta

RARE- MASSIVE 74'6" X 135' lot on a gorgeous Elm tree lined treed in highly desirable Mountview subdivision. This size of lot in this subdivision is very hard to find. Build your dream home in this fabulous location, close to walking trails, schools and all amenities.