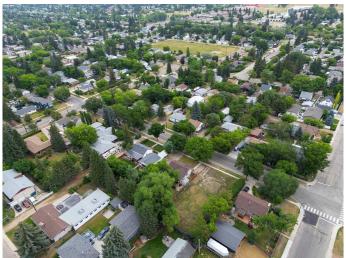

### \$299,900

0 Bedroom, 0.00 Bathroom, Land on 0.23 Acres

Mountview, Red Deer, Alberta

RARE- MASSIVE 74'6" X 135' lot on a gorgeous Elm tree lined treed in highly desirable Mountview subdivision. This size of lot in this subdivision is very hard to find. Build your dream home in this fabulous location, close to walking trails, schools and all amenities.