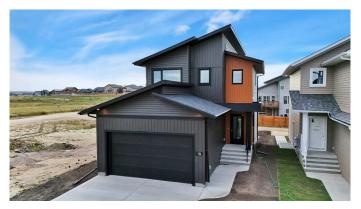

## \$535,900

3 Bedroom, 2.00 Bathroom, 1,586 sqft Residential on 0.09 Acres

Panorama Estates, Blackfalds, Alberta

Welcome to the RUBY built by Award Winning Abbey Platinum Master Built on the highly desirable Palmer Circle in Blackfalds. This 1586 sq foot 2 storey has an amazing modern sight lines and curb appeal with stunning brick accents, wood grain metal siding . A spacious entrance greets you as you enter this 3 bedroom 2.5 bath home. An open floor plan, living room with a fireplace, large kitchen with amazing backsplash and quartz countertops. As you take a walk upstairs you will find a Primary bedroom with a 3 pcs ensuite, as well as 2 more ample sized bedrooms and a 4 pc bath. This home has an upstairs laundry are for added convivence. The unfinished basement features 9 foot ceilings and can accommodate a 4 pcs bath, family room and a bedroom, just add your own creative design.

#### **Essential Information**

MLS® # A2143466 Price \$535,900

Bedrooms 3

Bathrooms 2.00

Full Baths 1

Half Baths 1

Square Footage 1,586 Acres 0.09 Year Built 2024

Type Residential
Sub-Type Detached
Style 2 Storey
Status Active

#### **Exterior**

Exterior Features None

Lot Description Back Lane, Front Yard, Gentle Sloping, Private

Roof Asphalt Shingle

Construction Brick, Concrete, Vinyl Siding, Wood Frame

Foundation Poured Concrete