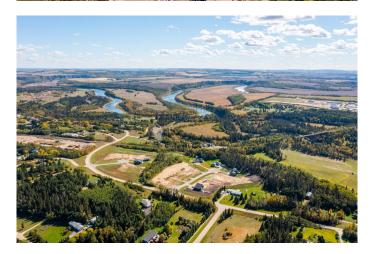

#### \$149,900

0 Bedroom, 0.00 Bathroom, Land on 1.26 Acres

Burbank Heights, Rural Lacombe County, Alberta

Welcome to your dream location! Only 5 of these 1.25-acre lots remain, nested alongside the serene ambiance of the Red Deer and Blindman Rivers. Discover the perfect escape enveloped by nature just minutes from Red Deer and Blackfalds! Build your dream home in the perfect location, with the builder of your choice. Take this opportunity to pick everything out for your ideal home, from the floor plan to the finishes and fixtures. Explore the nature trails surrounding the subdivision, savor the fresh air and enjoy the open space all around. A playground is just a few steps away from your doorstep, the perfect spot for kids to run and play and enjoy getting back to nature. With such a small community, you can get to know your neighbours and feel comfortable and secure in your new home. Convenience is key, with a quick commute to Red Deer. Blackfalds, or Lacombe, giving you the benefit of life on an acreage without the long drive to town. Seller is offering financing – on approved credit.