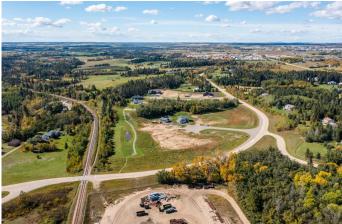

#### \$149,900

0 Bedroom, 0.00 Bathroom, Land on 1.26 Acres

Burbank Heights, Rural Lacombe County, Alberta

Welcome to your dream location! Only 5 of these 1.25-acre lots remain, nested alongside the serene ambiance of the Red Deer and Blindman Rivers. Discover the perfect escape enveloped by nature just minutes from Red Deer and Blackfalds! Build your dream home in the perfect location, with the builder of your choice. Take this opportunity to pick everything out for your ideal home, from the floor plan to the finishes and fixtures. Explore the nature trails surrounding the subdivision, savor the fresh air and enjoy the open space all around. A playground is just a few steps away from your doorstep, the perfect spot for kids to run and play and enjoy getting back to nature. With such a small community, you can get to know your neighbours and feel comfortable and secure in your new home. Convenience is key, with a quick commute to Red Deer. Blackfalds, or Lacombe, giving you the benefit of life on an acreage without the long drive to town. Seller is offering financing – on approved credit.