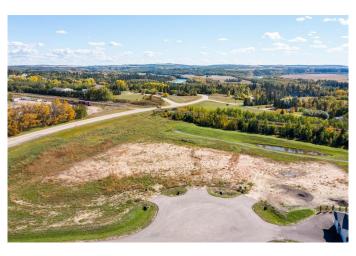

#### \$149,900

0 Bedroom, 0.00 Bathroom, Land on 1.26 Acres

Burbank Heights, Rural Lacombe County, Alberta

Welcome to your dream location! Only 5 of these 1.25-acre lots remain, nested alongside the serene ambiance of the Red Deer and Blindman Rivers. Discover the perfect escape enveloped by nature just minutes from Red Deer and Blackfalds! Build your dream home in the perfect location, with the builder of your choice. Take this opportunity to pick everything out for your ideal home, from the floor plan to the finishes and fixtures. Explore the nature trails surrounding the subdivision, savor the fresh air and enjoy the open space all around. A playground is just a few steps away from your doorstep, the perfect spot for kids to run and play and enjoy getting back to nature. With such a small community, you can get to know your neighbours and feel comfortable and secure in your new home. Convenience is key, with a quick commute to Red Deer. Blackfalds, or Lacombe, giving you the benefit of life on an acreage without the long drive to town. Seller is offering financing – on approved credit.