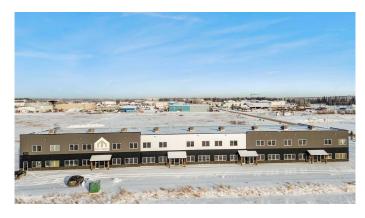

#### \$2,749,000

0 Bedroom, 0.00 Bathroom, Commercial on 0.00 Acres

Energy Business Park, Rural Red Deer County, Alberta

\*\*Judicial Listing: Prime Industrial Property Opportunity\*\* A remarkable investment opportunity presents itself with this impressive 24,642 square foot building, strategically located on 3.32 acres of land just off the East side of the QEII highway, accessible via the Gasoline Alley exit in Energy Park. Built in 2016, this property sets itself apart with its innovative construction, utilizing Structural Insulated Panels (SIPs) designed for energy efficiency, resulting in substantial savings in heating and cooling costs, as well as exceptional strength and durability capable of withstanding extreme weather conditions. The property boasts nine rear overhead doors, a separate mezzanine with two offices, a staff room, and a washroom. The primary shop area offers 21,702 square feet of rentable floor space, complemented by a partition wall creating an additional 2,639 square feet of versatile usage. Designed for low maintenance, it features radiant heating, 200-amp power supply, and complete paving around the property, along with separate fenced 14x14' storage yards on the North side. This is a unique opportunity to acquire a cutting-edge industrial property offering not only a state-of-the-art facility but also substantial cost savings and durability. Whether you're expanding your business, starting a new venture, or seeking a secure