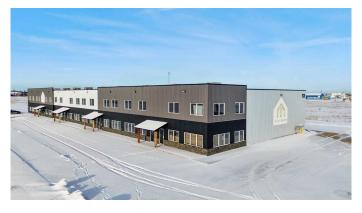

#### \$2,749,000

0 Bedroom, 0.00 Bathroom, Commercial on 0.00 Acres

Energy Business Park, Rural Red Deer County, Alberta

\*\*Judicial Listing: Prime Industrial Property Opportunity\*\* A remarkable investment opportunity presents itself with this impressive 24,642 square foot building, strategically located on 3.32 acres of land just off the East side of the QEII highway, accessible via the Gasoline Alley exit in Energy Park. Built in 2016, this property sets itself apart with its innovative construction, utilizing Structural Insulated Panels (SIPs) designed for energy efficiency, resulting in substantial savings in heating and cooling costs, as well as exceptional strength and durability capable of withstanding extreme weather conditions. The property boasts nine rear overhead doors, a separate mezzanine with two offices, a staff room, and a washroom. The primary shop area offers 21,702 square feet of rentable floor space, complemented by a partition wall creating an additional 2,639 square feet of versatile usage. Designed for low maintenance, it features radiant heating, 200-amp power supply, and complete paving around the property, along with separate fenced 14x14' storage yards on the North side. This is a unique opportunity to acquire a cutting-edge industrial property offering not only a state-of-the-art facility but also substantial cost savings and durability. Whether you're expanding your business, starting a new venture, or seeking a secure