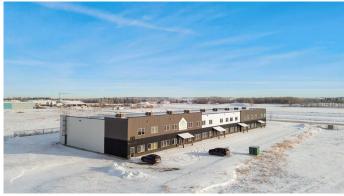

#### \$2,749,000

0 Bedroom, 0.00 Bathroom, Commercial on 0.00 Acres

Energy Business Park, Rural Red Deer County, Alberta

\*\*Judicial Listing: Prime Industrial Property Opportunity\*\* A remarkable investment opportunity presents itself with this impressive 24,642 square foot building, strategically located on 3.32 acres of land just off the East side of the QEII highway, accessible via the Gasoline Alley exit in Energy Park. Built in 2016, this property sets itself apart with its innovative construction, utilizing Structural Insulated Panels (SIPs) designed for energy efficiency, resulting in substantial savings in heating and cooling costs, as well as exceptional strength and durability capable of withstanding extreme weather conditions. The property boasts nine rear overhead doors, a separate mezzanine with two offices, a staff room, and a washroom. The primary shop area offers 21,702 square feet of rentable floor space, complemented by a partition wall creating an additional 2,639 square feet of versatile usage. Designed for low maintenance, it features radiant heating, 200-amp power supply, and complete paving around the property, along with separate fenced 14x14' storage yards on the North side. This is a unique opportunity to acquire a cutting-edge industrial property offering not only a state-of-the-art facility but also substantial cost savings and durability. Whether you're expanding your business, starting a new venture, or seeking a secure